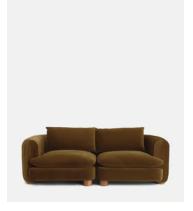

# Vivienne Modular Sofa, Three Seater, Velvet Mustard

£3,190 Regular price £2,712 Member price

The eighth floor at White City House forms the inspiration for the Vivienne modular sofa. Upholstered in rich velvet, it features pleated stitch detailing, cylindrical legs and a wraparound back. Low lounge sitting makes this piece ideal for cosy evenings. Coordinate and configure with other pieces in the Vivienne collection for the sofa shape of your choice.

#### **Dimensions**

Dimensions: H83 x W236 x D105cm / H32.7 x W92.9 x D41.3"

Weight: 65kg / 143.3lbs

Packaged dimensions:  $H74 \times W124 \times D110cm / H29.1 \times W48.8 \times D43.3$ "

Packaged weight: 65kg / 143.3lbs