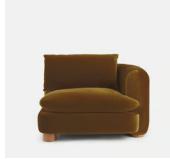

# Vivienne Modular Sofa, Three Seater, Velvet Mustard

£3,190 Regular price £2,712 Member price

The eighth floor at White City House forms the inspiration for the Vivienne modular sofa. Upholstered in rich velvet, it features pleated stitch detailing, cylindrical legs and a wraparound back. Low lounge sitting makes this piece ideal for cosy evenings. Coordinate and configure with other pieces in the Vivienne collection for the sofa shape of your choice.