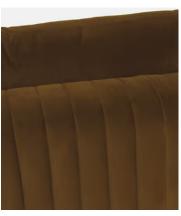

# Vivienne Modular Sofa, Three Seater, Velvet Mustard

£3,190 Regular price £2,712 Member price

The eighth floor at White City House forms the inspiration for the Vivienne modular sofa. Upholstered in rich velvet, it features pleated stitch detailing, cylindrical legs and a wraparound back. Low lounge sitting makes this piece ideal for cosy evenings. Coordinate and configure with other pieces in the Vivienne collection for the sofa shape of your choice.

Fabric: 100% Polyester

Feet: Birch

Frame: Engineered Hardwood Removable cushions: Yes

Removable legs: No Seat depth: 57cm Seat height: 47cm Seat width: 93cm Spring count: 15

Care instructions: Clean with a mild, water-free dry-cleaning solvent. Vacuum occasionally. Read more on caring for your velvet in our guide. Use soap and water to spot clean dry stains, and blot away spills using a clean, damp cloth or paper towel. We recommend patch-testing cleansers in an inconspicuous area before treating your furniture.