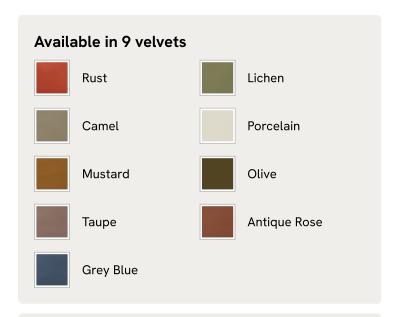

# Vivienne Modular Sofa, Three Seater, Velvet Mustard

£3,190 Regular price £2,712 Member price

The eighth floor at White City House forms the inspiration for the Vivienne modular sofa. Upholstered in rich velvet, it features pleated stitch detailing, cylindrical legs and a wraparound back. Low lounge sitting makes this piece ideal for cosy evenings. Coordinate and configure with other pieces in the Vivienne collection for the sofa shape of your choice.

Fabric: 100% Polyester

Feet: Birch

Frame: Engineered Hardwood Removable cushions: Yes

Removable legs: No Seat depth: 57cm Seat height: 47cm Seat width: 93cm Spring count: 15

Care instructions: Clean with a mild, water-free dry-cleaning solvent. Vacuum occasionally. Read more on caring for your velvet in our guide. Use soap and water to spot clean dry stains, and blot away spills using a clean, damp cloth or paper towel. We recommend patch-testing cleansers in an inconspicuous area before treating your furniture.