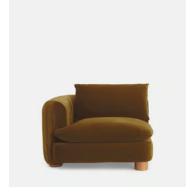

# Vivienne Modular Sofa, Three Seater, Velvet Mustard

£3,190 Regular price £2,712 Member price

The eighth floor at White City House forms the inspiration for the Vivienne modular sofa. Upholstered in rich velvet, it features pleated stitch detailing, cylindrical legs and a wraparound back. Low lounge sitting makes this piece ideal for cosy evenings. Coordinate and configure with other pieces in the Vivienne collection for the sofa shape of your choice.