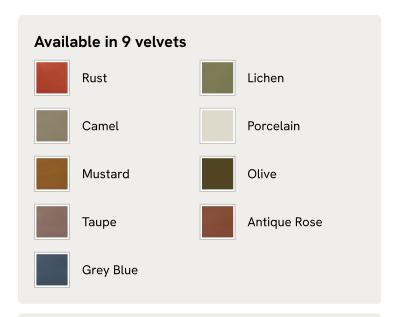

# Vivienne Modular Sofa, Three Seater, Velvet Porcelain

£3,190 Regular price £2,712 Member price

The eighth floor at White City House forms the inspiration for the Vivienne modular sofa. Upholstered in rich velvet, it features pleated stitch detailing, cylindrical legs and a wraparound back. Low lounge sitting makes this piece ideal for cosy evenings. Coordinate and configure with other pieces in the Vivienne collection for the sofa shape of your choice.