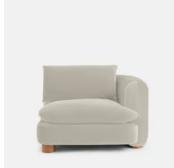

# Vivienne Modular Sofa, Three Seater, Velvet Porcelain

£3,190 Regular price £2,712 Member price

The eighth floor at White City House forms the inspiration for the Vivienne modular sofa. Upholstered in rich velvet, it features pleated stitch detailing, cylindrical legs and a wraparound back. Low lounge sitting makes this piece ideal for cosy evenings. Coordinate and configure with other pieces in the Vivienne collection for the sofa shape of your choice.

#### **Dimensions**

Dimensions: H83 x W236 x D105cm / H32.7 x W92.9 x D41.3"

Weight: 65kg / 143.3lbs

Packaged dimensions:  $H74 \times W124 \times D110cm / H29.1 \times W48.8 \times D43.3$ "

Packaged weight: 65kg / 143.3lbs

#### **Details**

Arm height: 71cm

Assembled size: H83 x W236 x D105cm

Assembly required: No

Composition: Frame: Engineered hardwood. Feet: Birch. Fill: Foam, feather, down and fiber. Fabric: 85% Cotton, 15% Polyester.

Fabric: 100% Polyester

Feet: Birch

Frame: Engineered Hardwood Removable cushions: Yes

Removable legs: No Seat depth: 57cm Seat height: 47cm Seat width: 93cm Spring count: 15

Care instructions: Clean with a mild, water-free, dry-cleaning solvent. Ensure ample ventilation. Occasional vacuuming is recommended. Most stains can be blotted or wiped away with a clean, damp cloth or paper towel; dried stains can be spot cleaned using soap and water or a commercial dry cleaning product. We recommend testing all cleansers in an inconspicuous area before treating your furniture.