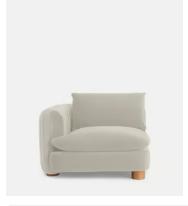

# Vivienne Modular Sofa, Three Seater, Velvet Porcelain

£3,190 Regular price £2,712 Member price

The eighth floor at White City House forms the inspiration for the Vivienne modular sofa. Upholstered in rich velvet, it features pleated stitch detailing, cylindrical legs and a wraparound back. Low lounge sitting makes this piece ideal for cosy evenings. Coordinate and configure with other pieces in the Vivienne collection for the sofa shape of your choice.

#### **Dimensions**

Dimensions: H83 x W236 x D105cm / H32.7 x W92.9 x D41.3"

Weight: 65kg / 143.3lbs

Packaged dimensions:  $H74 \times W124 \times D110cm / H29.1 \times W48.8 \times D43.3$ "

Packaged weight: 65kg / 143.3lbs

#### **Details**

Arm height: 71cm

Assembled size: H83 x W236 x D105cm

Assembly required: No

Composition: Frame: Engineered hardwood. Feet: Birch. Fill: Foam, feather, down and fiber. Fabric: 85% Cotton, 15% Polyester.

Fabric: 100% Polyester

Feet: Birch

Frame: Engineered Hardwood Removable cushions: Yes

Removable legs: No Seat depth: 57cm Seat height: 47cm Seat width: 93cm Spring count: 15

Care instructions: Clean with a mild, water-free, dry-cleaning solvent. Ensure ample ventilation. Occasional vacuuming is recommended. Most stains can be blotted or wiped away with a clean, damp cloth or paper towel; dried stains can be spot cleaned using soap and water or a commercial dry cleaning product. We recommend testing all cleansers in an inconspicuous area before treating your furniture.