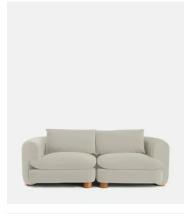

# Vivienne Modular Sofa, Three Seater, Velvet Porcelain

£3,190 Regular price £2,712 Member price

The eighth floor at White City House forms the inspiration for the Vivienne modular sofa. Upholstered in rich velvet, it features pleated stitch detailing, cylindrical legs and a wraparound back. Low lounge sitting makes this piece ideal for cosy evenings. Coordinate and configure with other pieces in the Vivienne collection for the sofa shape of your choice.

#### **Dimensions**

Dimensions: H83 x W236 x D105cm / H32.7 x W92.9 x D41.3"

Weight: 65kg / 143.3lbs

Packaged dimensions:  $H74 \times W124 \times D110cm / H29.1 \times W48.8 \times D43.3$ "

Packaged weight: 65kg / 143.3lbs

#### **Details**

Arm height: 71cm

Assembled size: H83 x W236 x D105cm

Assembly required: No

Composition: Frame: Engineered hardwood. Feet: Birch. Fill: Foam, feather, down and fiber. Fabric: 85% Cotton, 15% Polyester.

Fabric: 100% Polyester

Feet: Birch

Frame: Engineered Hardwood Removable cushions: Yes

Removable legs: No Seat depth: 57cm Seat height: 47cm Seat width: 93cm Spring count: 15

Care instructions: Clean with a mild, water-free, dry-cleaning solvent. Ensure ample ventilation. Occasional vacuuming is recommended. Most stains can be blotted or wiped away with a clean, damp cloth or paper towel; dried stains can be spot cleaned using soap and water or a commercial dry cleaning product. We recommend testing all cleansers in an inconspicuous area before treating your furniture.