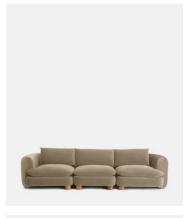

# Vivienne Modular Sofa, Four Seater, Velvet Camel

£4,585 Regular price £3,897 Member price

A hugging, wrap-around silhouette perched on cylindrical legs and upholstered in velvet.

Inspired specifically by the eighth floor of London's White City House, the Vivienne sofa offers low lounge sitting for cosy evenings in.

Configure three and four-seater and corner modules to suit your individual living space.

#### **Dimensions**

**Dimensions:** H83 x W332 x D105cm / H32.7 x W130.7 x D41.3"

Weight: 65kg / 143.3lbs

**Packaged dimensions:** H74 x W124 x D110cm / H29.1 x W48.8 x D43.3"

Packaged weight: 65kg / 143.3lbs