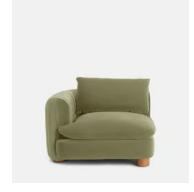

# Vivienne Modular Corner Sofa, Velvet Lichen

£7,575 Regular price £6,439 Member price

The eighth floor at White City House forms the inspiration for the Vivienne modular sofa. Upholstered in rich velvet, it features pleated stitch detailing, cylindrical legs and a wraparound back. Low lounge sitting makes this piece ideal for cozy evenings. Coordinate and configure with other pieces in the Vivienne collection for the sofa shape of your choice.

#### **Details**

Arm height: 71cm

Assembled size:  $H83 \times W318 \times D105 \text{ cm}$ 

Assembly required: Yes

**Composition**: Frame: Engineered hardwood. Feet: Birch. Fill: Foam,feather, down and fiber. Fabric: 85% Cotton, 15% Polyester.