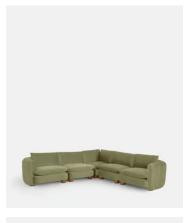

# Vivienne Modular Corner Sofa, Velvet Lichen

£7,575 Regular price £6,439 Member price

The eighth floor at White City House forms the inspiration for the Vivienne modular sofa. Upholstered in rich velvet, it features pleated stitch detailing, cylindrical legs and a wraparound back. Low lounge sitting makes this piece ideal for cozy evenings. Coordinate and configure with other pieces in the Vivienne collection for the sofa shape of your choice.

#### **Dimensions**

Dimensions: H83 x W319 x D105cm / H32.7 x W125.6 x D41.3"

Weight: 65kg / 143.3lbs

Packaged dimensions: H74 x W124 x D110cm / H29.1 x W48.8 x D43.3"

Packaged weight: 65kg / 143.3lbs

Number of boxes: 5

#### **Details**

Arm height: 71cm

Assembled size:  $H83 \times W318 \times D105 \text{ cm}$ 

Assembly required: Yes

**Composition**: Frame: Engineered hardwood. Feet: Birch. Fill: Foam,feather, down and fiber. Fabric: 85% Cotton, 15% Polyester.