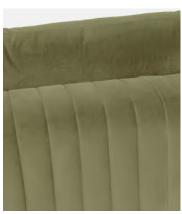

# Vivienne Modular Corner Sofa, Velvet Lichen

£7,575 Regular price £6,439 Member price

The eighth floor at White City House forms the inspiration for the Vivienne modular sofa. Upholstered in rich velvet, it features pleated stitch detailing, cylindrical legs and a wraparound back. Low lounge sitting makes this piece ideal for cozy evenings. Coordinate and configure with other pieces in the Vivienne collection for the sofa shape of your choice.

Fabric: 100% Polyester

Feet: Birch

Frame: Engineered Hardwood

Removable cushions: Yes

Removable legs: No Seat depth: 57cm Seat height: 47cm

Seat width: 93cm Spring count: 15

Care instructions: Clean with a mild, water-free, dry-cleaning solvent. Ensure ample ventilation. Occasional vacuuming is recommended. Most stains can be blotted or wiped away with a clean, damp cloth or paper towel; dried stains can be spot cleaned using soap and water or a commercial dry cleaning product. We recommend testing all cleansers in an inconspicuous area before treating your furniture.