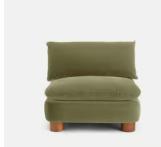

# Vivienne Modular Corner Sofa, Velvet Lichen

£7,575 Regular price £6,439 Member price

The eighth floor at White City House forms the inspiration for the Vivienne modular sofa. Upholstered in rich velvet, it features pleated stitch detailing, cylindrical legs and a wraparound back. Low lounge sitting makes this piece ideal for cozy evenings. Coordinate and configure with other pieces in the Vivienne collection for the sofa shape of your choice.

#### **Details**

Arm height: 71cm

Assembled size:  $H83 \times W318 \times D105 \text{ cm}$ 

Assembly required: Yes

**Composition**: Frame: Engineered hardwood. Feet: Birch. Fill: Foam,feather, down and fiber. Fabric: 85% Cotton, 15% Polyester.