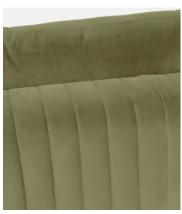

# Vivienne Modular Sofa, Four Seater, Velvet Lichen

£4,585 Regular price £3,897 Member price

The eighth floor at White City House forms the inspiration for the Vivienne modular sofa. Upholstered in rich velvet, it features pleated stitch detailing, cylindrical legs and a wraparound back. Low lounge sitting makes this piece ideal for cosy evenings. Coordinate and configure with other pieces in the Vivienne collection for the sofa shape of your choice.

Fabric: 100% Polyester

Feet: Birch

Frame: Engineered Hardwood

Removable cushions: Yes

Removable legs: No Seat depth: 57cm Seat height: 47cm Seat width: 93cm Spring count: 15

Care instructions: Clean with a mild, water-free dry-cleaning solvent. Vacuum occasionally. Read more on caring for your velvet in our guide. Use soap and water to spot clean dry stains, and blot away spills using a clean, damp cloth or paper towel. We recommend patch-testing cleansers in an inconspicuous area before treating your furniture.