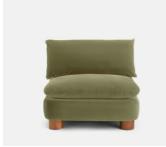

# Vivienne Modular Sofa, Four Seater, Velvet Lichen

£4,585 Regular price £3,897 Member price

The eighth floor at White City House forms the inspiration for the Vivienne modular sofa. Upholstered in rich velvet, it features pleated stitch detailing, cylindrical legs and a wraparound back. Low lounge sitting makes this piece ideal for cosy evenings. Coordinate and configure with other pieces in the Vivienne collection for the sofa shape of your choice.

#### Available in 2 sizes

Three Seater Sofa  $\,$  (H83 x W236 x D105cm / H32.7 x W92.9 x D41.3")

Four Seater Sofa (H83 x W332 x D105cm / H32.7 x W130.7 x D41.3")