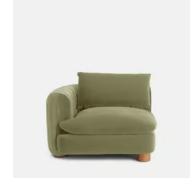

# Vivienne Modular Sofa, Four Seater, Velvet Lichen

£4,585 Regular price £3,897 Member price

The eighth floor at White City House forms the inspiration for the Vivienne modular sofa. Upholstered in rich velvet, it features pleated stitch detailing, cylindrical legs and a wraparound back. Low lounge sitting makes this piece ideal for cosy evenings. Coordinate and configure with other pieces in the Vivienne collection for the sofa shape of your choice.

#### **Details**

Arm height: 71cm

Assembled size: H83 x W331 x D105 cm

Assembly required: Yes

**Composition**: Frame: Engineered hardwood. Feet: Birch. Fill: Foam,feather, down and fiber. Fabric: 85% Cotton, 15% Polyester.