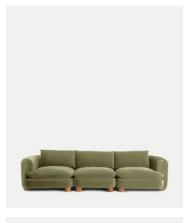

# Vivienne Modular Sofa, Four Seater, Velvet Lichen

£4,585 Regular price £3,897 Member price

The eighth floor at White City House forms the inspiration for the Vivienne modular sofa. Upholstered in rich velvet, it features pleated stitch detailing, cylindrical legs and a wraparound back. Low lounge sitting makes this piece ideal for cosy evenings. Coordinate and configure with other pieces in the Vivienne collection for the sofa shape of your choice.

#### **Dimensions**

**Dimensions:** H83 x W332 x D105cm / H32.7 x W130.7 x D41.3"

Weight: 65kg / 143.3lbs

Packaged dimensions: H74 x W124 x D110cm / H29.1 x W48.8 x D43.3"

Packaged weight: 65kg / 143.3lbs