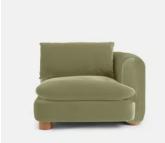

# Vivienne Modular Sofa, Three Seater, Velvet Lichen

£3,190 Regular price £2,712 Member price

The eighth floor at White City House forms the inspiration for the Vivienne modular sofa. Upholstered in rich velvet, it features pleated stitch detailing, cylindrical legs and a wraparound back. Low lounge sitting makes this piece ideal for cosy evenings. Coordinate and configure with other pieces in the Vivienne collection for the sofa shape of your choice.

#### Available in 2 sizes

Three Seater Sofa  $\,$  (H83 x W236 x D105cm / H32.7 x W92.9 x D41.3")

Four Seater Sofa (H83 x W332 x D105cm / H32.7 x W130.7 x D41.3")