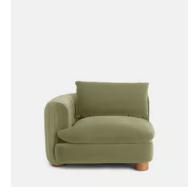

# Vivienne Modular Sofa, Three Seater, Velvet Lichen

£3,190 Regular price £2,712 Member price

The eighth floor at White City House forms the inspiration for the Vivienne modular sofa. Upholstered in rich velvet, it features pleated stitch detailing, cylindrical legs and a wraparound back. Low lounge sitting makes this piece ideal for cosy evenings. Coordinate and configure with other pieces in the Vivienne collection for the sofa shape of your choice.

#### Available in 2 sizes

Three Seater Sofa  $\,$  (H83 x W236 x D105cm / H32.7 x W92.9 x D41.3")

Four Seater Sofa (H83 x W332 x D105cm / H32.7 x W130.7 x D41.3")