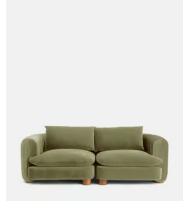

# Vivienne Modular Sofa, Three Seater, Velvet Lichen

£3,190 Regular price £2,712 Member price

The eighth floor at White City House forms the inspiration for the Vivienne modular sofa. Upholstered in rich velvet, it features pleated stitch detailing, cylindrical legs and a wraparound back. Low lounge sitting makes this piece ideal for cosy evenings. Coordinate and configure with other pieces in the Vivienne collection for the sofa shape of your choice.

#### **Dimensions**

**Dimensions:** H83 x W236 x D105cm / H32.7 x W92.9 x D41.3"

**Weight:** 65kg / 143.3lbs

Packaged dimensions: H74 x W124 x D110cm / H29.1 x W48.8 x D43.3  $^{\circ}$ 

Packaged weight: 65kg / 143.3lbs