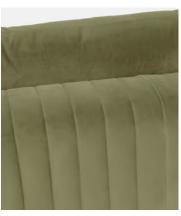

# Vivienne Modular Sofa, Three Seater, Velvet Lichen

£3,190 Regular price £2,712 Member price

The eighth floor at White City House forms the inspiration for the Vivienne modular sofa. Upholstered in rich velvet, it features pleated stitch detailing, cylindrical legs and a wraparound back. Low lounge sitting makes this piece ideal for cosy evenings. Coordinate and configure with other pieces in the Vivienne collection for the sofa shape of your choice.

#### **Details**

Arm height: 71cm

Assembled size: H83 x W236 x D105cm

Assembly required: No

**Composition**: Frame: Engineered hardwood. Feet: Birch. Fill: Foam, feather, down and fiber. Fabric: 85% Cotton, 15% Polyester.