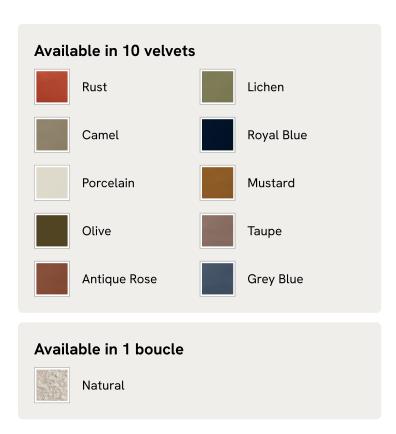

x D43.3"

#### **Details**

Arm height: 71cm

Assembled size:  $H83 \times W318 \times D105 \text{ cm}$ 

Assembly required: Yes

**Composition**: Frame: Engineered hardwood. Feet: Birch. Fill: Foam,feather, down and fiber. Fabric: 85% Cotton, 15% Polyester.

Fabric: 100% Polyester

Feet: Birch

Frame: Engineered Hardwood

Removable cushions: Yes

Removable legs: No Seat depth: 57cm Seat height: 47cm Seat width: 93cm

Spring count: 15

Care instructions: Clean with a mild, water-free dry-cleaning solvent. Vacuum occasionally. Read more on caring for your velvet in our guide. Use soap and water to spot clean dry stains, and blot away spills using a clean, damp cloth or paper towel. We recommend patch-testing cleansers in an inconspicuous area before treating your furniture.

## SOHO HOME