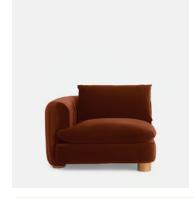

# Vivienne Modular Corner Sofa, Velvet Rust

£7,575 Regular price £6,439 Member price

The eighth floor at White City House forms the inspiration for the Vivienne modular sofa. Upholstered in rich velvet, it features pleated stitch detailing, cylindrical legs and a wraparound back. Low lounge sitting makes this piece ideal for cozy evenings. Coordinate and configure with other pieces in the Vivienne collection for the sofa shape of your choice.