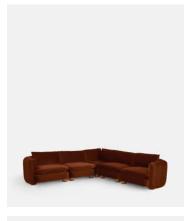

# Vivienne Modular Corner Sofa, Velvet Rust

£7,575 Regular price £6,439 Member price

The eighth floor at White City House forms the inspiration for the Vivienne modular sofa. Upholstered in rich velvet, it features pleated stitch detailing, cylindrical legs and a wraparound back. Low lounge sitting makes this piece ideal for cozy evenings. Coordinate and configure with other pieces in the Vivienne collection for the sofa shape of your choice.

#### **Dimensions**

Dimensions: H83 x W319 x D105cm / H32.7 x W125.6 x D41.3"

Weight: 65kg / 143.3lbs

Packaged dimensions: H74 x W124 x D110cm / H29.1 x W48.8 x D43.3"

Packaged weight: 65kg / 143.3lbs

Number of boxes: 5