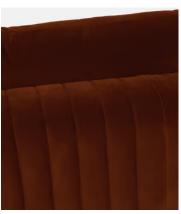

# Vivienne Modular Corner Sofa, Velvet Rust

£7,575 Regular price £6,439 Member price

The eighth floor at White City House forms the inspiration for the Vivienne modular sofa. Upholstered in rich velvet, it features pleated stitch detailing, cylindrical legs and a wraparound back. Low lounge sitting makes this piece ideal for cozy evenings. Coordinate and configure with other pieces in the Vivienne collection for the sofa shape of your choice.

#### **Details**

Arm height: 71cm

Assembled size:  $H83 \times W318 \times D105 \text{ cm}$ 

Assembly required: Yes

**Composition**: Frame: Engineered hardwood. Feet: Birch. Fill: Foam,feather, down and fiber. Fabric: 85% Cotton, 15% Polyester.