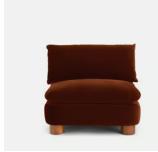

# Vivienne Modular Corner Sofa, Velvet Rust

£7,575 Regular price £6,439 Member price

The eighth floor at White City House forms the inspiration for the Vivienne modular sofa. Upholstered in rich velvet, it features pleated stitch detailing, cylindrical legs and a wraparound back. Low lounge sitting makes this piece ideal for cozy evenings. Coordinate and configure with other pieces in the Vivienne collection for the sofa shape of your choice.