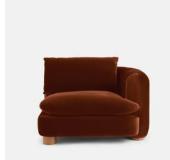

# Vivienne Modular Sofa, Three Seater, Velvet Rust

£3,190 Regular price £2,712 Member price

The eighth floor at White City House forms the inspiration for the Vivienne modular sofa. Upholstered in rich velvet, it features pleated stitch detailing, cylindrical legs and a wraparound back. Low lounge sitting makes this piece ideal for cosy evenings. Coordinate and configure with other pieces in the Vivienne collection for the sofa shape of your choice.