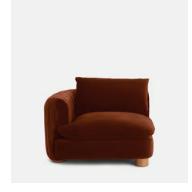

# Vivienne Modular Sofa, Three Seater, Velvet Rust

£3,190 Regular price £2,712 Member price

The eighth floor at White City House forms the inspiration for the Vivienne modular sofa. Upholstered in rich velvet, it features pleated stitch detailing, cylindrical legs and a wraparound back. Low lounge sitting makes this piece ideal for cosy evenings. Coordinate and configure with other pieces in the Vivienne collection for the sofa shape of your choice.