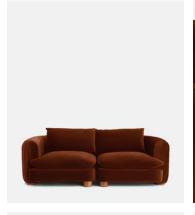

# Vivienne Modular Sofa, Three Seater, Velvet Rust

£3,190 Regular price £2,712 Member price

The eighth floor at White City House forms the inspiration for the Vivienne modular sofa. Upholstered in rich velvet, it features pleated stitch detailing, cylindrical legs and a wraparound back. Low lounge sitting makes this piece ideal for cosy evenings. Coordinate and configure with other pieces in the Vivienne collection for the sofa shape of your choice.