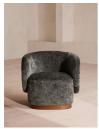

# Portland Music Room Armchair, Grey

£1,995 Regular

£1,696 Membership

### Product details

Part of our Portland capsule collection, this unique tub armchair is used in the music room of Soho House Portland. Chenille upholstery brings comfort and tactility against a walnut veneer back, while the wraparound shape makes this interior ideal around a dining table or in pairs for a cosy conversational spot.