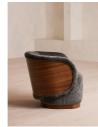

### Product details

Part of our Portland capsule collection, this unique tub armchair is used in the music room of Soho House Portland. Chenille upholstery brings comfort and tactility against a walnut veneer back, while the wraparound shape makes this interior ideal around a dining table or in pairs for a cosy conversational spot.

#### **Details**

Care instructions: Professional upholstery

cleaning recommended

Composition: Frame: Birch, Plywood, Walnut Veneer;

Foot: Walnut; Filling: Foam, Fiber, Fabric: 72%

Acrylic, 28% Polyester