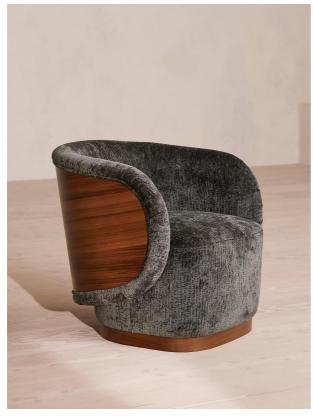

# Portland Music Room Armchair, Grey

£1,995 Regular

£1,696 Membership

### Product details

Part of our Portland capsule collection, this unique tub armchair is used in the music room of Soho House Portland. Chenille upholstery brings comfort and tactility against a walnut veneer back, while the wraparound shape makes this interior ideal around a dining table or in pairs for a cosy conversational spot.

### **Dimensions**

Product dimensions: H67 x W71 x D70cm / H26 x W28

x D28'

Product weight: 30kg / 66.1lbs

Packaged or boxed dimensions: H72 x W77 x D75cm /

H28.3 x W30.3 x D29.5"

Packaged or boxed weight: 37.6kg / 82.9lbs

#### **Details**

Care instructions: Professional upholstery

cleaning recommended

Composition: Frame: Birch, Plywood, Walnut Veneer;

Foot: Walnut; Filling: Foam, Fiber, Fabric: 72%

Acrylic, 28% Polyester