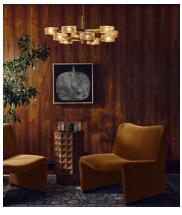

# Lovett Armchair, Velvet, Mustard

£895 Regular price £761 Member price

The Lovett armchair's distinctive curved silhouette is inspired by Italian mid-century design and the club space of Manhattan's Ludlow House. Designed with a birch frame in custom cotton velvet upholstery, it works for dining as well as an accent armchair in the living room.