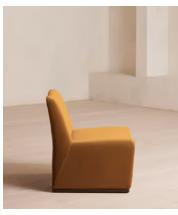

# Lovett Armchair, Velvet, Mustard

£895 Regular price £761 Member price

The Lovett armchair's distinctive curved silhouette is inspired by Italian mid-century design and the club space of Manhattan's Ludlow House. Designed with a birch frame in custom cotton velvet upholstery, it works for dining as well as an accent armchair in the living room.