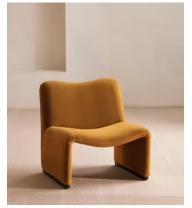

# Lovett Armchair, Velvet, Mustard

£895 Regular price £761 Member price

The Lovett armchair's distinctive curved silhouette is inspired by Italian mid-century design and the club space of Manhattan's Ludlow House. Designed with a birch frame in custom cotton velvet upholstery, it works for dining as well as an accent armchair in the living room.