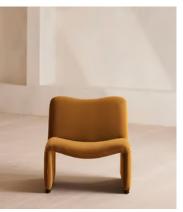

# Lovett Armchair, Velvet, Mustard

£895 Regular price £761 Member price

The Lovett armchair's distinctive curved silhouette is inspired by Italian mid-century design and the club space of Manhattan's Ludlow House. Designed with a birch frame in custom cotton velvet upholstery, it works for dining as well as an accent armchair in the living room.