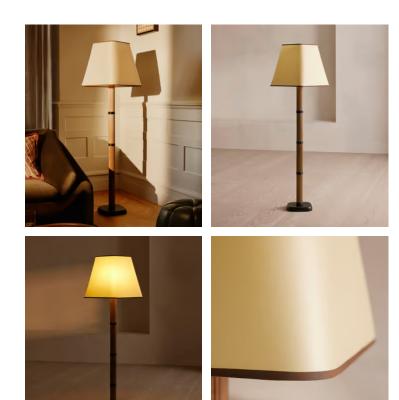

## Lewington Floor Lamp

£995 Regular price £846 Member price

Our Lewington floor lamp distinguishes itself from the rest with a unique mix of materials, while drawing inspiration from Soho House Amsterdam. A slender oak stem is complemented with nickel-fluted detail and stands on a sandcasted base in our bespoke mould. This is contrasted with a parchment lampshade to bring a soft glow to any corner of the home.

## Dimensions

Dimensions: H160 x W43 x D43cm / H63 x W17 x D17" Weight: 14kg / 30.9lbs Packaged weight: 14kg / 30.9lbs Number of boxes: 2

## Details

Assembly required: Yes Base dimensions: H120 x W25 x D25cm Bulb required: 1 / E27 / 13W Maximum Bulb style: Tala 6W Globe LED Bulb(s) included: No Cable length: 180cm Dimmable: Yes, all portable lighting comes with an inline dimmer on the cable Electrician required: No Height adjustable: No Lighting Certification UK: CE Shade dimensions: H40 x D43 cm

Wood finish: Mid-Tone

**Care instructions**: Clean with a soft dry cloth only. Do not use polishing agents, harsh chemicals or abrasive cleaners as they may damage the finish. Always switch off the electricity supply before cleaning.