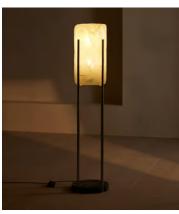

## Lea Floor Lamp

£1,195 Regular price £1,016 Member price

The Lea lamp is our take on vintage glamour, taking its design cues from Soho House Rome. Designed to create a stand-alone statement, a white swirled glass shade is crafted entirely by hand in a mould to emit a soft, milky glow. Each swirl is unique, making this a one-of-a-kind piece. Supported by real brass rods with a black Marquina marble base, place in any corner of the home.