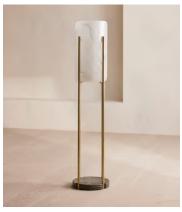

## Lea Floor Lamp

£1,195 Regular price £1,016 Member price

The Lea lamp is our take on vintage glamour, taking its design cues from Soho House Rome. Designed to create a stand-alone statement, a white swirled glass shade is crafted entirely by hand in a mould to emit a soft, milky glow. Each swirl is unique, making this a one-of-a-kind piece. Supported by real brass rods with a black Marquina marble base, place in any corner of the home.