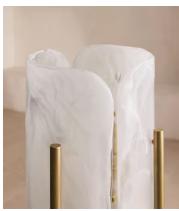

## Lea Floor Lamp

£1,195 Regular price £1,016 Member price

The Lea lamp is our take on vintage glamour, taking its design cues from Soho House Rome. Designed to create a stand-alone statement, a white swirled glass shade is crafted entirely by hand in a mould to emit a soft, milky glow. Each swirl is unique, making this a one-of-a-kind piece. Supported by real brass rods with a black Marquina marble base, place in any corner of the home.