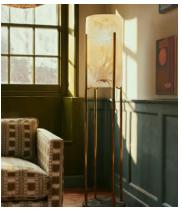

## Lea Floor Lamp

£1,195 Regular price £1,016 Member price

The Lea lamp is our take on vintage glamour, taking its design cues from Soho House Rome. Designed to create a stand-alone statement, a white swirled glass shade is crafted entirely by hand in a mould to emit a soft, milky glow. Each swirl is unique, making this a one-of-a-kind piece. Supported by real brass rods with a black Marquina marble base, place in any corner of the home.