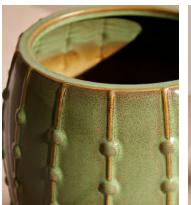

## Arden Planter, Blue

£295 £145 Regular price £251 £116 Member price

The Arden planter is an iconic Soho House garden pot found across the Houses. Designed with a coloured reactive glaze and a raised dot pattern, this pot takes its inspiration from 180 House, while creating an everyday vintage look for your own outdoor space.