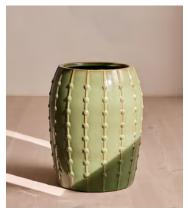

## Arden Planter, Green

£295 Regular price £251 Member price

The Arden planter is an iconic Soho House garden pot found across the Houses. Designed with a coloured reactive glaze and a raised dot pattern, this pot takes its inspiration from 180 House, while creating an everyday vintage look for your own outdoor space.