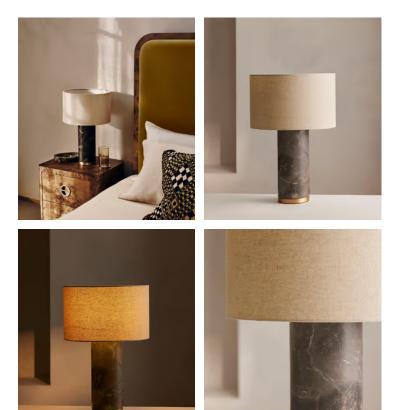

## Remi Stone Table Lamp, Brown

£295 Regular price £251 Member price

Designed with a sculptural brown marble base, no two Remi lamps are the same, making this tabletop design a unique addition to any room. Inspired by 180 House, this sleek lamp is punctuated with an antique brass finish rim around the base, alongside a classic drum lampshade in warm linen. A great option for the bedside or office desk with other pieces from the Remi range.

## Dimensions

Dimensions: H53 x W35 x D35cm / H20.9 x W13.8 x D13.8" Weight: 6kg / 13.2lbs Packaged dimensions: H44 x W40 x D40cm / H17.3 x W15.7 x D15.7" Packaged weight: 6kg / 13.2lbs

## Details

Assembled size: H21 x W14 x D14" Assembly required: Yes, self assembly Base dimensions: H39 x 13 X D13cm Bulb required: 1 / E27 / 6W Maximum Bulb style: Tala 6W Globe LED Bulb(s) included: No Cable length: 180cm Dimmable: Yes Electrician required: No Lighting Certification UK: CE Material: Marble, Brass and Linen Shade dimensions: H22 x W35 x D35cm Voltage: 220-240V