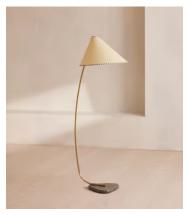

## Lina Floor Lamp

£795 Regular price £676 Member price

Our Lina lamp's architectural design echoes the 1960s interiors of White City House. Its curvaceous design features a hand-threaded, leather parchment shade on a slender antique real brass stem. Grounded by a honed brown marble base, place in the corner of a larger room for a stand-alone statement.