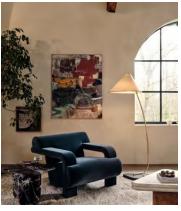

## Lina Floor Lamp

£795 Regular price £676 Member price

Our Lina lamp's architectural design echoes the 1960s interiors of White City House. Its curvaceous design features a hand-threaded, leather parchment shade on a slender antique real brass stem. Grounded by a honed brown marble base, place in the corner of a larger room for a stand-alone statement.