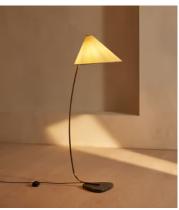

## Lina Floor Lamp

£795 Regular price £676 Member price

Our Lina lamp's architectural design echoes the 1960s interiors of White City House. Its curvaceous design features a hand-threaded, leather parchment shade on a slender antique real brass stem. Grounded by a honed brown marble base, place in the corner of a larger room for a stand-alone statement.