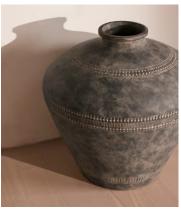

## Kos Floor Vase, Large

£295 £115 Regular price £251 £92 Member price

Inspired by our Etta Lamp and the natural tones of Soho Farmhouse, the Kos floor vase has an exaggerated bulbous shape and a handmade embossed pattern. The texture is created by hand using a sponge, and washed with a matte textured glaze for an organic finish. This vase looks great on its own or with dried flowers in it such as pampas grass.