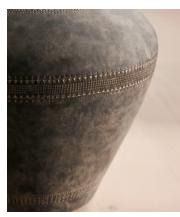

## Kos Floor Vase, Large

£295 £115 Regular price £251 £92 Member price

Inspired by our Etta Lamp and the natural tones of Soho Farmhouse, the Kos floor vase has an exaggerated bulbous shape and a handmade embossed pattern. The texture is created by hand using a sponge, and washed with a matte textured glaze for an organic finish. This vase looks great on its own or with dried flowers in it such as pampas grass.