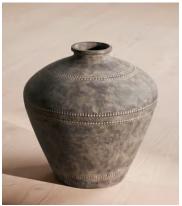

## Kos Floor Vase, Large

£295 £115 Regular price £251 £92 Member price

Inspired by our Etta Lamp and the natural tones of Soho Farmhouse, the Kos floor vase has an exaggerated bulbous shape and a handmade embossed pattern. The texture is created by hand using a sponge, and washed with a matte textured glaze for an organic finish. This vase looks great on its own or with dried flowers in it such as pampas grass.