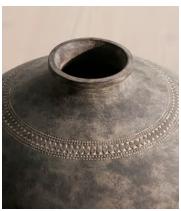

## Kos Floor Vase, Large

£295 £115 Regular price £251 £92 Member price

Inspired by our Etta Lamp and the natural tones of Soho Farmhouse, the Kos floor vase has an exaggerated bulbous shape and a handmade embossed pattern. The texture is created by hand using a sponge, and washed with a matte textured glaze for an organic finish. This vase looks great on its own or with dried flowers in it such as pampas grass.