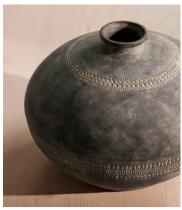

## Kos Floor Vase, Wide

£225 £90 Regular price £191 £72 Member price

Inspired by our Etta Lamp and the natural tones of Soho Farmhouse, the Kos floor vase has an exaggerated bulbous shape and a handmade embossed pattern. The texture is created by hand using a sponge, and washed with a matte textured glaze for an organic finish. This vase looks great on its own or with dried flowers in it such as pampas grass.