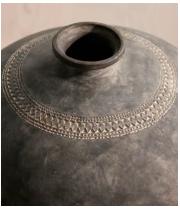

## Kos Floor Vase, Wide

£225 £90 Regular price £191 £72 Member price

Inspired by our Etta Lamp and the natural tones of Soho Farmhouse, the Kos floor vase has an exaggerated bulbous shape and a handmade embossed pattern. The texture is created by hand using a sponge, and washed with a matte textured glaze for an organic finish. This vase looks great on its own or with dried flowers in it such as pampas grass.