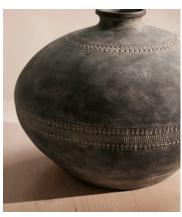

## Kos Floor Vase, Wide

£225 £90 Regular price £191 £72 Member price

Inspired by our Etta Lamp and the natural tones of Soho Farmhouse, the Kos floor vase has an exaggerated bulbous shape and a handmade embossed pattern. The texture is created by hand using a sponge, and washed with a matte textured glaze for an organic finish. This vase looks great on its own or with dried flowers in it such as pampas grass.