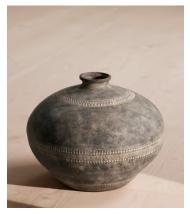

## Kos Floor Vase, Wide

£225 £90 Regular price £191 £72 Member price

Inspired by our Etta Lamp and the natural tones of Soho Farmhouse, the Kos floor vase has an exaggerated bulbous shape and a handmade embossed pattern. The texture is created by hand using a sponge, and washed with a matte textured glaze for an organic finish. This vase looks great on its own or with dried flowers in it such as pampas grass.