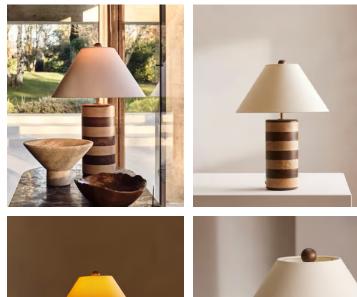

## Anuel Table Lamp

£425 Regular price £361 Member price

An extension of the Anuel furniture range, the Anuel table lamp has a tonal stripe design in ebonised wood and natural oak, taking inspiration from Soho House Rome. Complemented with a cream linen shade, this lamp will update a side table with a bold design aesthetic.

## Dimensions

Dimensions: H63 x W45.2 x D45.2cm / H24.8 x W17.8 x D17.8" Weight: 8kg / 17.6lbs Packaged dimensions: H48 x W49 x D49cm / H18.9 x W19.3 x D19.3" Packaged weight: 8kg / 17.6lbs

## Details

Assembly required: Yes, self assembly Base dimensions: H63 x W16 x D16cm Bulb required: 1 / E27 / 4W Maximum Bulb style: Tala 3W Lurra LED Bulb(s) included: No Cable length: 180cm Dimmable: Yes Electrician required: No Lighting Certification UK: CE Material: Wood and Linen Shade dimensions: H23 x W45 x D16cm Voltage: 220-240V Care instructions: Clean with a soft dry cloth