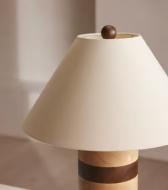

## Anuel Table Lamp

£425 Regular price £361 Member price

An extension of the Anuel furniture range, the Anuel table lamp has a tonal stripe design in ebonised wood and natural oak, taking inspiration from Soho House Rome. Complemented with a cream linen shade, this lamp will update a side table with a bold design aesthetic.