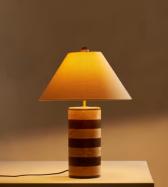

## Anuel Table Lamp

£425 Regular price £361 Member price

An extension of the Anuel furniture range, the Anuel table lamp has a tonal stripe design in ebonised wood and natural oak, taking inspiration from Soho House Rome. Complemented with a cream linen shade, this lamp will update a side table with a bold design aesthetic.