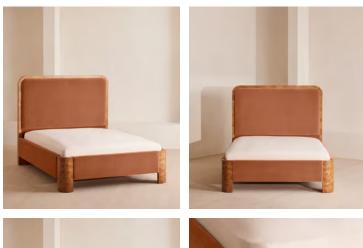

# Tremont Bed, Super King, Velvet, Antique Rose

| £4,495 | Regular price |
|--------|---------------|
| £3,821 | Member price  |

As seen in Soho House Nashville, the Tremont bed features a sculptural Mappa burl frame in a warm mid-tone finish and linen upholstery, turning the headboard into a defining design element. Burl detail to the back means this particular style can float within a space and work as a room divider.

## Dimensions

Dimensions: H150 x W219 x D222cm / H59.1 x W86.2 x D87.4"

Weight: 173kg / 381.4lbs Number of boxes: 3

- Box 1 & 2: H218 x W35 x D42cm / H85.8 x W13.8 x D16.5"
  Box 3: H207 x W25 x D167cm / H81.5 x W9.8 x D65.7"