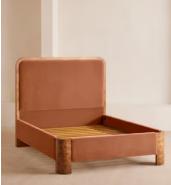

# Tremont Bed, Super King, Velvet, Antique Rose

| £4,495 | Regular price |
|--------|---------------|
| £3,821 | Member price  |

As seen in Soho House Nashville, the Tremont bed features a sculptural Mappa burl frame in a warm mid-tone finish and linen upholstery, turning the headboard into a defining design element. Burl detail to the back means this particular style can float within a space and work as a room divider.

## Dimensions

Dimensions: H150 x W219 x D222cm / H59.1 x W86.2 x D87.4"

Weight: 173kg / 381.4lbs Number of boxes: 3

- Box 1 & 2: H218 x W35 x D42cm / H85.8 x W13.8 x D16.5"
  Box 3: H207 x W25 x D167cm / H81.5 x W9.8 x D65.7"