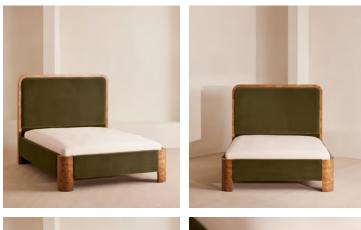

# Tremont Bed, Super King, Velvet, Olive

£4,495 Regular price £3,821 Member price

As seen in Soho House Nashville, the Tremont bed features a sculptural Mappa burl frame in a warm mid-tone finish and linen upholstery, turning the headboard into a defining design element. Burl detail to the back means this particular style can float within a space and work as a room divider.