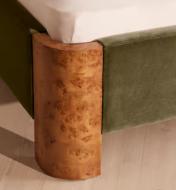

# Tremont Bed, Super King, Velvet, Olive

£4,495 Regular price £3,821 Member price

As seen in Soho House Nashville, the Tremont bed features a sculptural Mappa burl frame in a warm mid-tone finish and linen upholstery, turning the headboard into a defining design element. Burl detail to the back means this particular style can float within a space and work as a room divider.