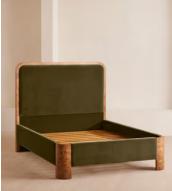

# Tremont Bed, Super King, Velvet, Olive

£4,495 Regular price £3,821 Member price

As seen in Soho House Nashville, the Tremont bed features a sculptural Mappa burl frame in a warm mid-tone finish and linen upholstery, turning the headboard into a defining design element. Burl detail to the back means this particular style can float within a space and work as a room divider.