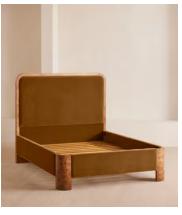

# Tremont Bed, Super King, Velvet, Mustard

£4,495 Regular price £3,821 Member price

As seen in Soho House Nashville, the Tremont bed features a sculptural Mappa burl frame in a warm mid-tone finish and linen upholstery, turning the headboard into a defining design element. Burl detail to the back means this particular style can float within a space and work as a room divider.