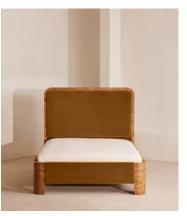

# Tremont Bed, Super King, Velvet, Mustard

£4,495 Regular price £3,821 Member price

As seen in Soho House Nashville, the Tremont bed features a sculptural Mappa burl frame in a warm mid-tone finish and linen upholstery, turning the headboard into a defining design element. Burl detail to the back means this particular style can float within a space and work as a room divider.