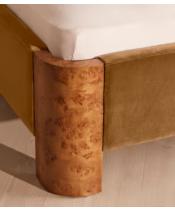

# Tremont Bed, Super King, Velvet, Mustard

£4,495 Regular price £3,821 Member price

As seen in Soho House Nashville, the Tremont bed features a sculptural Mappa burl frame in a warm mid-tone finish and linen upholstery, turning the headboard into a defining design element. Burl detail to the back means this particular style can float within a space and work as a room divider.

### **Details**

Assembly required: Yes

**Composition**: Frame; Engineered Hardwood, Veneer Mappa Burl, Veneer Okoume, Beech Wood, Poplar Wood. Feet; Beech. Fabric; 85% Cotton, 15% Polyester.

Fabric: Cotton Velvet