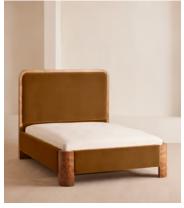

# Tremont Bed, Super King, Velvet, Mustard

£4,495 Regular price £3,821 Member price

As seen in Soho House Nashville, the Tremont bed features a sculptural Mappa burl frame in a warm mid-tone finish and linen upholstery, turning the headboard into a defining design element. Burl detail to the back means this particular style can float within a space and work as a room divider.