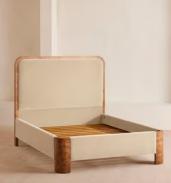

# Tremont Bed, Super King, Velvet, Porcelain

| £4,495 | Regular price |
|--------|---------------|
| £3,821 | Member price  |

As seen in Soho House Nashville, the Tremont bed features a sculptural Mappa burl frame in a warm mid-tone finish and linen upholstery, turning the headboard into a defining design element. Burl detail to the back means this particular style can float within a space and work as a room divider.

### Dimensions

Dimensions: H150 x W219 x D222cm / H59.1 x W86.2 x D87.4"

Weight: 173kg / 381.4lbs

Number of boxes: 3

- Box 1 & 2: H218 x W35 x D42cm / H85.8 x W13.8 x D16.5"
- Box 3: H207 x W25 x D167cm / H81.5 x W9.8 x D65.7"