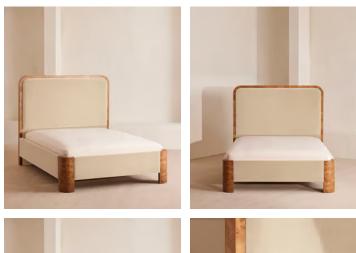

# Tremont Bed, Super King, Velvet, Porcelain

| £4,495 | Regular price |
|--------|---------------|
| £3,821 | Member price  |

As seen in Soho House Nashville, the Tremont bed features a sculptural Mappa burl frame in a warm mid-tone finish and linen upholstery, turning the headboard into a defining design element. Burl detail to the back means this particular style can float within a space and work as a room divider.