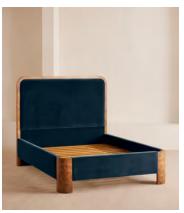

### **Details**

Assembly required: Yes

Composition: Frame; Engineered Hardwood, Veneer Mappa Burl, Veneer Okoume, Beech Wood, Poplar Wood. Feet; Beech. Fabric; 85% Cotton, 15% Polyester.

Fabric: Cotton Velvet

Feet: Beech Filling: Foam

Frame: Engineered Hardwood, Veneer Mappa Burl, Veneer Okoume,

Beech Wood, Poplar Wood Headboard height: 150cm

Removable legs: No

Under bed clearance: 15.6cm