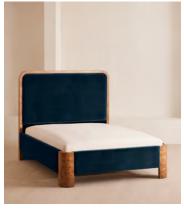

# Tremont Bed, Super King, Velvet, Royal Blue

£4,495 Regular price £3,821 Member price

As seen in Soho House Nashville, the Tremont bed features a sculptural Mappa burl frame in a warm mid-tone finish and linen upholstery, turning the headboard into a defining design element. Burl detail to the back means this particular style can float within a space and work as a room divider.