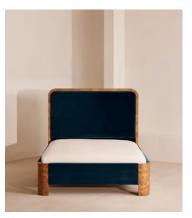

# Tremont Bed, Super King, Velvet, Royal Blue

£4,495 Regular price £3,821 Member price

As seen in Soho House Nashville, the Tremont bed features a sculptural Mappa burl frame in a warm mid-tone finish and linen upholstery, turning the headboard into a defining design element. Burl detail to the back means this particular style can float within a space and work as a room divider.