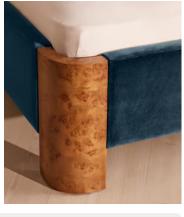

# Tremont Bed, Super King, Velvet, Royal Blue

£4,495 Regular price £3,821 Member price

As seen in Soho House Nashville, the Tremont bed features a sculptural Mappa burl frame in a warm mid-tone finish and linen upholstery, turning the headboard into a defining design element. Burl detail to the back means this particular style can float within a space and work as a room divider.

### **Details**

Assembly required: Yes

Composition: Frame; Engineered Hardwood, Veneer Mappa Burl, Veneer Okoume, Beech Wood, Poplar Wood. Feet; Beech. Fabric; 85% Cotton, 15% Polyester.

Fabric: Cotton Velvet