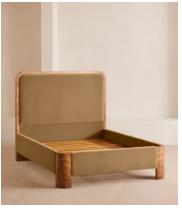

# Tremont Bed, Super King, Velvet, Camel

£4,495 Regular price £3,821 Member price

As seen in Soho House Nashville, the Tremont bed features a sculptural Mappa burl frame in a warm mid-tone finish and linen upholstery, turning the headboard into a defining design element. Burl detail to the back means this particular style can float within a space and work as a room divider.

Feet: Beech
Filling: Foam

Frame: Engineered Hardwood , Veneer Mappa Burl, Veneer Okoume,

Beech Wood, Poplar Wood **Headboard height**: 150cm

Removable legs: No

Under bed clearance: 15.6cm