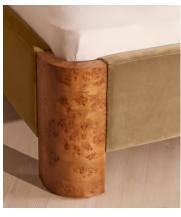

# Tremont Bed, Super King, Velvet, Camel

£4,495 Regular price £3,821 Member price

As seen in Soho House Nashville, the Tremont bed features a sculptural Mappa burl frame in a warm mid-tone finish and linen upholstery, turning the headboard into a defining design element. Burl detail to the back means this particular style can float within a space and work as a room divider.

### **Details**

Assembly required: Yes

Composition: Frame; Engineered Hardwood, Veneer Mappa Burl, Veneer Okoume, Beech Wood, Poplar Wood. Feet; Beech. Fabric; 85% Cotton,

15% Polyester.

Fabric: Cotton Velvet