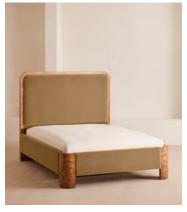

# Tremont Bed, Super King, Velvet, Camel

£4,495 Regular price £3,821 Member price

As seen in Soho House Nashville, the Tremont bed features a sculptural Mappa burl frame in a warm mid-tone finish and linen upholstery, turning the headboard into a defining design element. Burl detail to the back means this particular style can float within a space and work as a room divider.