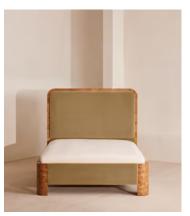

# Tremont Bed, Super King, Velvet, Camel

£4,495 Regular price £3,821 Member price

As seen in Soho House Nashville, the Tremont bed features a sculptural Mappa burl frame in a warm mid-tone finish and linen upholstery, turning the headboard into a defining design element. Burl detail to the back means this particular style can float within a space and work as a room divider.