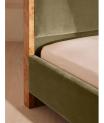

#### Product details

As seen in Soho House Nashville, the Tremont bed features a sculptural Mappa burl frame in a warm mid-tone finish and velvet upholstery, turning the headboard into a defining design element. Burl detail to the back means this particular style can float within a space and work as a room divider.

### Details

Assembly required: Yes

Composition: Frame; Engineered Hardwood, Veneer Mappa Burl, Veneer Okoume, Beech Wood, Poplar Wood. Feet; Beech. Fabric; 85% Cotton, 15%

Polyester.

Fabric: Cotton Velvet