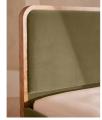

#### Product details

As seen in Soho House Nashville, the Tremont bed features a sculptural Mappa burl frame in a warm mid-tone finish and velvet upholstery, turning the headboard into a defining design element. Burl detail to the back means this particular style can float within a space and work as a room divider.

### Details

Assembly required: Yes

Composition: Frame; Engineered Hardwood, Veneer Mappa Burl, Veneer Okoume, Beech Wood, Poplar Wood. Feet; Beech. Fabric; 85% Cotton, 15%

Polyester.

Fabric: Cotton Velvet