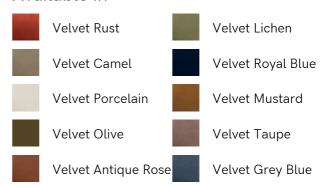

## SOHO HOME











# Tremont Bed, Super King, Velvet, Lichen

£4,495 Regular

£3,821 Membership

## Sizes

Super King, King

#### Available in



#### Product details

As seen in Soho House Nashville, the Tremont bed features a sculptural Mappa burl frame in a warm mid-tone finish and velvet upholstery, turning the headboard into a defining design element. Burl detail to the back means this particular style can float within a space and work as a room divider.

#### **Dimensions**

Product dimensions:  $H150 \times W219 \times D222cm / H59.1 \times U219 \times U219$ 

W86.2 x D87.4"

Product weight: 173kg / 381.4lbs

Number of boxes: 3

\* Box 1 & 2 : H218 x W35 x D42cm / H85.8 x W13.8 x

D16.5"

\* Box 3 : H207 x W25 x D167cm / H81.5 x W9.8 x

D65.7"

### Details

Assembly required: Yes

Composition: Frame; Engineered Hardwood, Veneer Mappa Burl, Veneer Okoume, Beech Wood, Poplar Wood. Feet; Beech. Fabric; 85% Cotton, 15%

Polyest