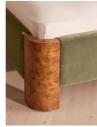

#### Product details

As seen in Soho House Nashville, the Tremont bed features a sculptural Mappa burl frame in a warm mid-tone finish and velvet upholstery, turning the headboard into a defining design element. Burl detail to the back means this particular style can float within a space and work as a room divider.