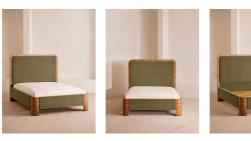

#### Product details

As seen in Soho House Nashville, the Tremont bed features a sculptural Mappa burl frame in a warm mid-tone finish and velvet upholstery, turning the headboard into a defining design element. Burl detail to the back means this particular style can float within a space and work as a room divider.