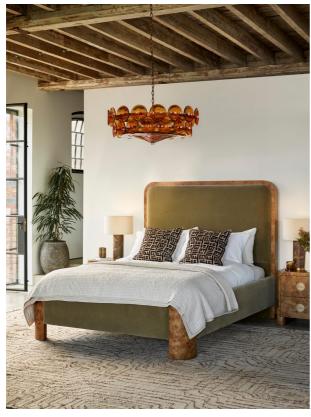

# Tremont Bed, Super King, Velvet, Lichen

£4,495 Regular

£3,821 Membership

#### Product details

As seen in Soho House Nashville, the Tremont bed features a sculptural Mappa burl frame in a warm mid-tone finish and velvet upholstery, turning the headboard into a defining design element. Burl detail to the back means this particular style can float within a space and work as a room divider.