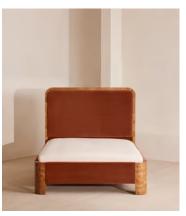

# Tremont Bed, Super King, Velvet, Rust

£4,495 Regular price £3,821 Member price

As seen in Soho House Nashville, the Tremont bed features a sculptural Mappa burl frame in a warm mid-tone finish and linen upholstery, turning the headboard into a defining design element. Burl detail to the back means this particular style can float within a space and work as a room divider.