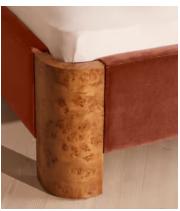

# Tremont Bed, Super King, Velvet, Rust

£4,495 Regular price £3,821 Member price

As seen in Soho House Nashville, the Tremont bed features a sculptural Mappa burl frame in a warm mid-tone finish and linen upholstery, turning the headboard into a defining design element. Burl detail to the back means this particular style can float within a space and work as a room divider.