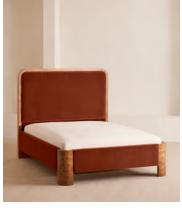

# Tremont Bed, Super King, Velvet, Rust

£4,495 Regular price £3,821 Member price

As seen in Soho House Nashville, the Tremont bed features a sculptural Mappa burl frame in a warm mid-tone finish and linen upholstery, turning the headboard into a defining design element. Burl detail to the back means this particular style can float within a space and work as a room divider.