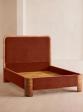

# Tremont Bed, King, Velvet, Rust

£3,995

£3,396

Regular

Membership

Sizes

Super King, King

# Product details

As seen in Soho House Nashville, the Tremont bed features a sculptural Mappa burl frame in a warm mid-tone finish and velvet upholstery, turning the headboard into a defining design element. Burl detail to the back means this particular style can float within a space and work as a room divider.