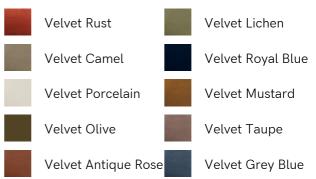

# SOHO HOME











# Tremont Bed, King, Velvet, Rust

£3,995

£3,396

Regular

Membership

Sizes

Super King, King

### Available in



# Product details

As seen in Soho House Nashville, the Tremont bed features a sculptural Mappa burl frame in a warm mid-tone finish and velvet upholstery, turning the headboard into a defining design element. Burl detail to the back means this particular style can float within a space and work as a room divider.

## Dimensions

Product dimensions: H150 x W219 x D163.5cm / H59.1 x W86.2 x D64.4"

Product weight: 151kg / 332.9lbs

Number of boxes: 3

- \* Box 1 : H218 x W35 x D42cm / H85.8 x W13.8 x D16.5"
- \* Box 2 : H180 x W28 x D62cm / H70.9 x W11 x D24.4"
- \* Box 3 : H177 x W25 x D167cm / H69.7 x W9.8 x D65.7"

#### Details

Assembly required: Yes Composition: Frame; Engineered Hardwood, Veneer Mappa Burl, Veneer Okoume, Beech Wood, Poplar Wood. Feet; Beech. Fabric; 85% Cotton, 15%