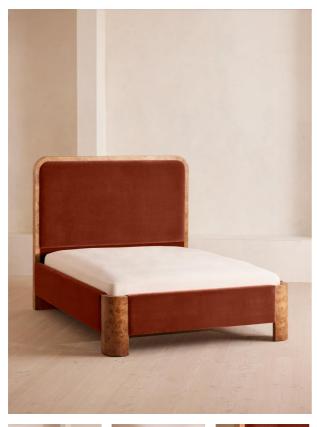

# Tremont Bed, King, Velvet, Rust

£3,995

£3,396

Regular

Membership

Sizes

Super King, King

# Product details

As seen in Soho House Nashville, the Tremont bed features a sculptural Mappa burl frame in a warm mid-tone finish and velvet upholstery, turning the headboard into a defining design element. Burl detail to the back means this particular style can float within a space and work as a room divider.