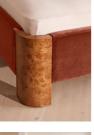

# Product details

As seen in Soho House Nashville, the Tremont bed features a sculptural Mappa burl frame in a warm mid-tone finish and velvet upholstery, turning the headboard into a defining design element. Burl detail to the back means this particular style can float within a space and work as a room divider.

#### Details

Assembly required: Yes Composition: Frame; Engineered Hardwood, Veneer Mappa Burl, Veneer Okoume, Beech Wood, Poplar Wood. Feet; Beech. Fabric; 85% Cotton, 15% Polyester. Fabric: Cotton Velvet Feet: Beech Filling: Foam Frame: Engineered Hardwood , Veneer Mappa Burl, Veneer Okoume, Beech Wood, Poplar Wood Headboard height: 150cm Removable legs: No Under bed clearance: 15.6cm