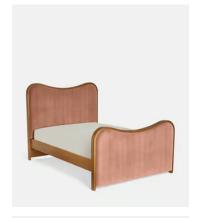

# Lawrence Bed, Super King, Velvet, Antique Rose

£3,995 Regular price £3,396 Member price

As seen in Soho House Rome, our Lawrence bed has a show wood oak frame in a warm, mid-tone finish, offset with a curvaceous headboard and footboard. Upholstered in cotton velvet, this style will bring comfort and softness to your surroundings, while reshaping your bedroom space.