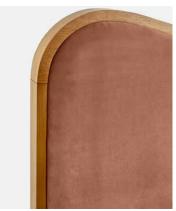

#### Available in 7 velvets

**Antique Rose** 

### **Details**

Assembly required: Yes

Composition: Frame; Engineered Hardwood, Veneer Oak, Poplar Wood.

Feet; Beech. Fabric; 85% Cotton, 15% Polyester.

Fabric: Velvet
Feet: Beech
Filling: Foam

**Frame**: Engineered hardwood, veneer oak, poplar wood