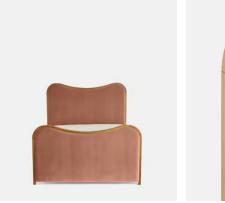

# Lawrence Bed, Super King, Velvet, Antique Rose

£3,995 Regular price £3,396 Member price

As seen in Soho House Rome, our Lawrence bed has a show wood oak frame in a warm, mid-tone finish, offset with a curvaceous headboard and footboard. Upholstered in cotton velvet, this style will bring comfort and softness to your surroundings, while reshaping your bedroom space.