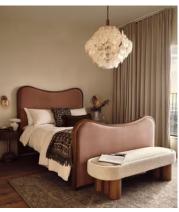

# Lawrence Bed, Super King, Velvet, Antique Rose

£3,995 Regular price £3,396 Member price

As seen in Soho House Rome, our Lawrence bed has a show wood oak frame in a warm, mid-tone finish, offset with a curvaceous headboard and footboard. Upholstered in cotton velvet, this style will bring comfort and softness to your surroundings, while reshaping your bedroom space.