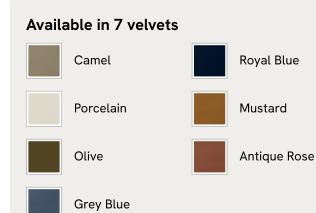

### Details

Assembly required: Yes

**Composition**: Frame; Engineered Hardwood, Veneer Oak, Poplar Wood. Feet; Beech. Fabric; 85% Cotton, 15% Polyester.

Fabric: Velvet

Feet: Beech

Filling: Foam

Frame: Engineered hardwood, veneer oak, poplar wood