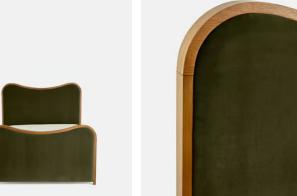

# Lawrence Bed, Super King, Velvet, Olive

£3,995 Regular price £3,396 Member price

As seen in Soho House Rome, our Lawrence bed has a show wood oak frame in a warm, mid-tone finish, offset with a curvaceous headboard and footboard. Upholstered in cotton velvet, this style will bring comfort and softness to your surroundings, while reshaping your bedroom space.