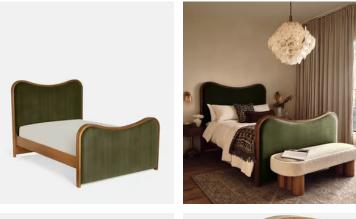

# Lawrence Bed, Super King, Velvet, Olive

£3,995 Regular price £3,396 Member price

As seen in Soho House Rome, our Lawrence bed has a show wood oak frame in a warm, mid-tone finish, offset with a curvaceous headboard and footboard. Upholstered in cotton velvet, this style will bring comfort and softness to your surroundings, while reshaping your bedroom space.