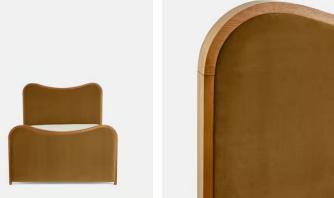

# Lawrence Bed, Super King, Velvet, Mustard

£3,995 Regular price £3,396 Member price

As seen in Soho House Rome, our Lawrence bed has a show wood oak frame in a warm, mid-tone finish, offset with a curvaceous headboard and footboard. Upholstered in cotton velvet, this style will bring comfort and softness to your surroundings, while reshaping your bedroom space.

### Details

Assembly required: Yes

**Composition**: Frame; Engineered Hardwood, Veneer Oak, Poplar Wood. Feet; Beech. Fabric; 85% Cotton, 15% Polyester.

Fabric: Velvet

Feet: Beech

Filling: Foam

Frame: Engineered hardwood, veneer oak, poplar wood