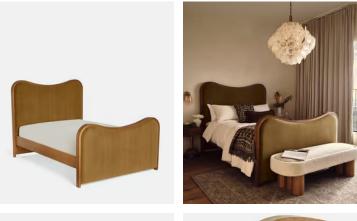

# Lawrence Bed, Super King, Velvet, Mustard

£3,995 Regular price £3,396 Member price

As seen in Soho House Rome, our Lawrence bed has a show wood oak frame in a warm, mid-tone finish, offset with a curvaceous headboard and footboard. Upholstered in cotton velvet, this style will bring comfort and softness to your surroundings, while reshaping your bedroom space.

### Dimensions

Dimensions: H150 x W224 x D194.7cm / H59.1 x W88.2 x D76.7"

Number of boxes: 3

- Box 1: H233 x W35 x D28cm / H91.7 x W13.8 x D11"
- Box 2: H208 x W22 x D106cm / H81.9 x W8.7 x D41.7"
- Box 3: H208 x W19 x D166cm / H81.9 x W7.5 x D65.4"