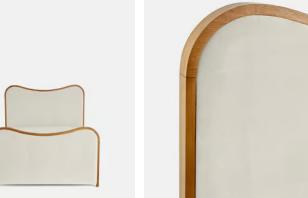

# Lawrence Bed, Super King, Velvet, Porcelain

\$5,295 Regular price \$4,501 Member price

As seen in Soho House Rome, our Lawrence bed has a show wood oak frame in a warm, mid-tone finish, offset with a curvaceous headboard and footboard. Upholstered in cotton velvet, this style will bring comfort and softness to your surroundings, while reshaping your bedroom space.

#### Details

Assembly required: Yes

**Composition**: Frame; Engineered Hardwood, Veneer Oak, Poplar Wood. Feet; Beech. Fabric; 85% Cotton, 15% Polyester.

Fabric: Velvet

Feet: Beech

Filling: Foam

Frame: Engineered hardwood, veneer oak, poplar wood

Headboard height: 23.2"

Material: Engineered hardwood, veneer oak, poplar wood

Removable legs: No

Under bed clearance: 9.8"