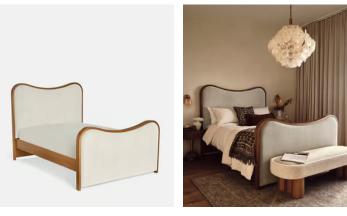

# Lawrence Bed, Super King, Velvet, Porcelain

\$5,295 Regular price \$4,501 Member price

As seen in Soho House Rome, our Lawrence bed has a show wood oak frame in a warm, mid-tone finish, offset with a curvaceous headboard and footboard. Upholstered in cotton velvet, this style will bring comfort and softness to your surroundings, while reshaping your bedroom space.

### Dimensions

Dimensions: H150 x W224 x D194.7cm / H59.1 x W88.2 x D76.7"

Number of boxes: 3

- Box 1: H233 x W35 x D28cm / H91.7 x W13.8 x D11"
- Box 2: H208 x W22 x D106cm / H81.9 x W8.7 x D41.7"
- Box 3: H208 x W19 x D166cm / H81.9 x W7.5 x D65.4"

#### Details

Assembly required: Yes

**Composition**: Frame; Engineered Hardwood, Veneer Oak, Poplar Wood. Feet; Beech. Fabric; 85% Cotton, 15% Polyester.

Fabric: Velvet

Feet: Beech

Filling: Foam

Frame: Engineered hardwood, veneer oak, poplar wood