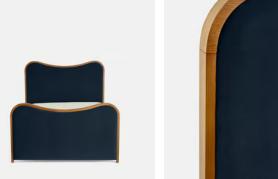

# Lawrence Bed, Super King, Velvet, Royal Blue

\$5,295 Regular price \$4,501 Member price

As seen in Soho House Rome, our Lawrence bed has a show wood oak frame in a warm, mid-tone finish, offset with a curvaceous headboard and footboard. Upholstered in cotton velvet, this style will bring comfort and softness to your surroundings, while reshaping your bedroom space.

#### Details

Assembly required: Yes

**Composition**: Frame; Engineered Hardwood, Veneer Oak, Poplar Wood. Feet; Beech. Fabric; 85% Cotton, 15% Polyester.

Fabric: Velvet

Feet: Beech

Filling: Foam

Frame: Engineered hardwood, veneer oak, poplar wood