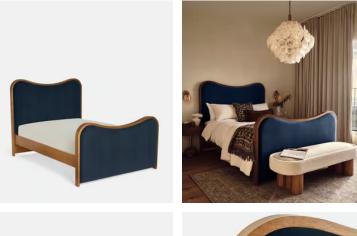

# Lawrence Bed, Super King, Velvet, Royal Blue

\$5,295 Regular price \$4,501 Member price

As seen in Soho House Rome, our Lawrence bed has a show wood oak frame in a warm, mid-tone finish, offset with a curvaceous headboard and footboard. Upholstered in cotton velvet, this style will bring comfort and softness to your surroundings, while reshaping your bedroom space.

### Dimensions

Dimensions: H150 x W224 x D194.7cm / H59.1 x W88.2 x D76.7"

Number of boxes: 3

- Box 1: H233 x W35 x D28cm / H91.7 x W13.8 x D11"
- Box 2: H208 x W22 x D106cm / H81.9 x W8.7 x D41.7"
- Box 3: H208 x W19 x D166cm / H81.9 x W7.5 x D65.4"

#### Details

Assembly required: Yes

**Composition**: Frame; Engineered Hardwood, Veneer Oak, Poplar Wood. Feet; Beech. Fabric; 85% Cotton, 15% Polyester.

Fabric: Velvet

Feet: Beech

Filling: Foam

Frame: Engineered hardwood, veneer oak, poplar wood