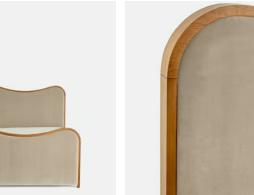

# Lawrence Bed, Super King, Velvet, Camel

£3,995 Regular price £3,396 Member price

As seen in Soho House Rome, our Lawrence bed has a show wood oak frame in a warm, mid-tone finish, offset with a curvaceous headboard and footboard. Upholstered in cotton velvet, this style will bring comfort and softness to your surroundings, while reshaping your bedroom space.

### Details

Assembly required: Yes

**Composition**: Frame; Engineered Hardwood, Veneer Oak, Poplar Wood. Feet; Beech. Fabric; 85% Cotton, 15% Polyester.

Fabric: Velvet

Feet: Beech

Filling: Foam

Frame: Engineered hardwood, veneer oak, poplar wood