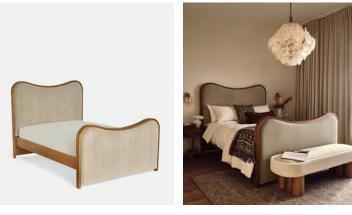

# Lawrence Bed, Super King, Velvet, Camel

£3,995 Regular price £3,396 Member price

As seen in Soho House Rome, our Lawrence bed has a show wood oak frame in a warm, mid-tone finish, offset with a curvaceous headboard and footboard. Upholstered in cotton velvet, this style will bring comfort and softness to your surroundings, while reshaping your bedroom space.

### Dimensions

Dimensions: H150 x W224 x D194.7cm / H59.1 x W88.2 x D76.7"

Number of boxes: 3

- Box 1: H233 x W35 x D28cm / H91.7 x W13.8 x D11"
- Box 2: H208 x W22 x D106cm / H81.9 x W8.7 x D41.7"
- Box 3: H208 x W19 x D166cm / H81.9 x W7.5 x D65.4"