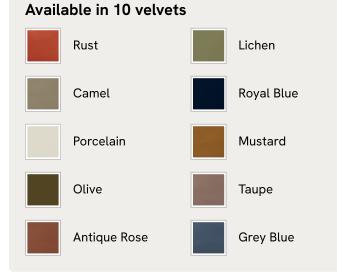

# Lawrence Bed, Super King, Velvet, Camel

£3,995 Regular price £3,396 Member price

As seen in Soho House Rome, our Lawrence bed has a show wood oak frame in a warm, mid-tone finish, offset with a curvaceous headboard and footboard. Upholstered in cotton velvet, this style will bring comfort and softness to your surroundings, while reshaping your bedroom space.