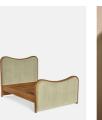

#### Product details

As seen in Soho House Rome, our Lawrence bed has a show wood oak frame in a warm, mid-tone finish, offset with a curvaceous headboard and footboard. Upholstered in cotton velvet, this style will bring comfort and softness to your surroundings, while reshaping your bedroom space.

#### **Dimensions**

Product dimensions: H150 x W224 x D194.7cm / H59.1 x W88.2 x D76.7"

Number of boxes: 3

\* Box 1 : H233 x W35 x D28cm / H91.7 x W13.8 x

\* Box 2 : H208 x W22 x D106cm / H81.9 x W8.7 x

\* Box 3 : H208 x W19 x D166cm / H81.9 x W7.5 x