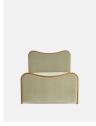

#### Product details

As seen in Soho House Rome, our Lawrence bed has a show wood oak frame in a warm, mid-tone finish, offset with a curvaceous headboard and footboard. Upholstered in cotton velvet, this style will bring comfort and softness to your surroundings, while reshaping your bedroom space.

wood

Headboard height: 59cm

Material: Engineered hardwood, veneer oak, poplar

wood

Removable legs: No

Under bed clearance: 25cm