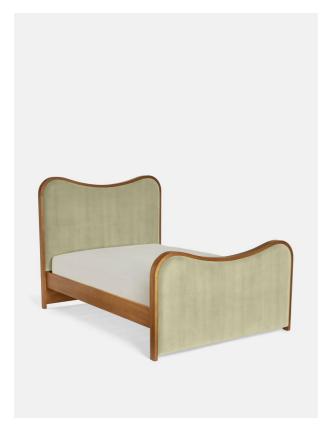

# Lawrence Bed, Super King, Velvet, Lichen

£3,995 Regular

£3,396 Membership

#### Product details

As seen in Soho House Rome, our Lawrence bed has a show wood oak frame in a warm, mid-tone finish, offset with a curvaceous headboard and footboard. Upholstered in cotton velvet, this style will bring comfort and softness to your surroundings, while reshaping your bedroom space.

#### **Dimensions**

Product dimensions: H150 x W224 x D194.7cm / H59.1 x W88.2 x D76.7"

Number of boxes: 3

\* Box 1 : H233 x W35 x D28cm / H91.7 x W13.8 x

\* Box 2 : H208 x W22 x D106cm / H81.9 x W8.7 x

\* Box 3 : H208 x W19 x D166cm / H81.9 x W7.5 x