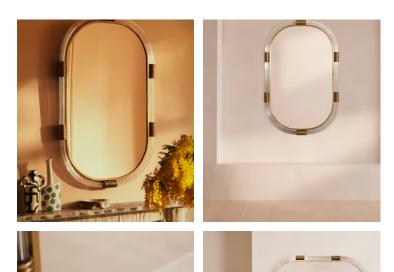

## Gina Mirror

£1,495 Regular price £1,271 Member price

Our Gina mirror is bathroom-safe, but can be used anywhere in the home for a contemporary touch. A ribbed lucite frame is accented with real solid brass detail, inspired by the finishes seen in White City House, while the curved, oblong shape is made to soften your interiors scheme.