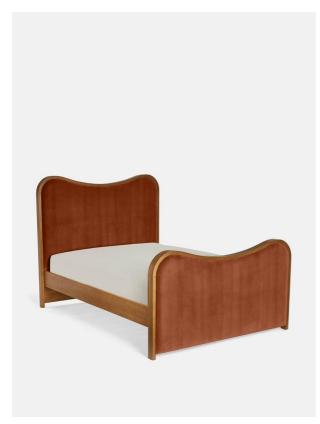

# Lawrence Bed, Super King, Velvet, Rust

£3,995 Regular

£3,396 Membership

#### Product details

As seen in Soho House Rome, our Lawrence bed has a show wood oak frame in a warm, mid-tone finish, offset with a curvaceous headboard and footboard. Upholstered in cotton velvet, this style will bring comfort and softness to your surroundings, while reshaping your bedroom space.

#### **Dimensions**

Product dimensions: H150 x W224 x D194.7cm / H59.1 x W88.2 x D76.7"

Number of boxes: 3

\* Box 1: H233 x W35 x D28cm / H91.7 x W13.8 x

\* Box 2 : H208 x W22 x D106cm / H81.9 x W8.7 x

\* Box 3: H208 x W19 x D166cm / H81.9 x W7.5 x D65.4"