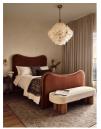

# Lawrence Bed, Super King, Velvet, Rust

£3,995 Regular

£3,396 Membership

#### Product details

As seen in Soho House Rome, our Lawrence bed has a show wood oak frame in a warm, mid-tone finish, offset with a curvaceous headboard and footboard. Upholstered in cotton velvet, this style will bring comfort and softness to your surroundings, while reshaping your bedroom space.