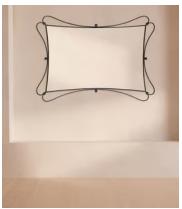

## Alonzo Mirror

£995 Regular price £846 Member price

Inspired by Soho House Mumbai, our Alonzo mirror adds a decorative touch to your interiors with unique ironwork. The simple rectangular design is surrounded by swirls of powder-coated iron in a matte black finish to create a more dramatic look. Place in the hallway or above a mantelpiece.