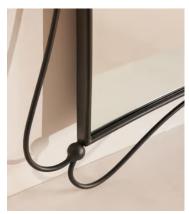

## Alonzo Mirror

£995 Regular price £846 Member price

Inspired by Soho House Mumbai, our Alonzo mirror adds a decorative touch to your interiors with unique ironwork. The simple rectangular design is surrounded by swirls of powder-coated iron in a matte black finish to create a more dramatic look. Place in the hallway or above a mantelpiece.

## **Details**

Composition: Brass
Material: Brass

Wall leaning only: No

**Care instructions**: Clean with a soft dry cloth only. Do not use polishing agents, harsh chemicals or abrasive cleaners as they may damage the finish.