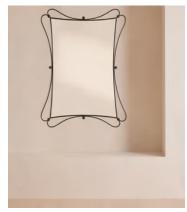

## Alonzo Mirror

£995 Regular price £846 Member price

Inspired by Soho House Mumbai, our Alonzo mirror adds a decorative touch to your interiors with unique ironwork. The simple rectangular design is surrounded by swirls of powder-coated iron in a matte black finish to create a more dramatic look. Place in the hallway or above a mantelpiece.