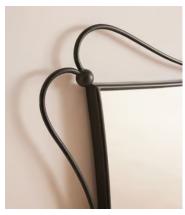

## Alonzo Mirror

£995 Regular price £846 Member price

Inspired by Soho House Mumbai, our Alonzo mirror adds a decorative touch to your interiors with unique ironwork. The simple rectangular design is surrounded by swirls of powder-coated iron in a matte black finish to create a more dramatic look. Place in the hallway or above a mantelpiece.

## **Details**

Composition: Brass
Material: Brass

Wall leaning only: No

**Care instructions**: Clean with a soft dry cloth only. Do not use polishing agents, harsh chemicals or abrasive cleaners as they may damage the finish.