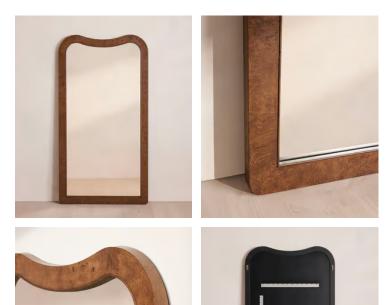

## SOHO HOME

£1,795 Regular price £1,526 Member price

Our Matilda mirror is a simple way to open up your living space. Inspired by Soho House Hong Kong, this floor mirror has been crafted from solid oak burl, a decorative timber displaying a variation of beautiful knots and swirls in the wood, which make it unique to the next. The elegant curved corners soften your interiors scheme, whether in the bedroom, living room or hallway.

## Dimensions

Dimensions: H180 x W95 x D4.4cm / H70.9 x W37.4 x D1.7" Weight: 34kg / 75lbs Packaged dimensions: H98 x W134 x D21cm / H38.6 x W52.8 x D8.1" Packaged weight: 34kg / 75lbs

## Details

finish.

Composition: Oak Cluster Veneer, Poplar Wood Wall fixtures included: Anti-tip kit Wall leaning only: No Wood finish: Oak Burl Care instructions: Clean with a soft dry cloth only. Do not use polishing agents, harsh chemicals or abrasive cleaners as they may damage the