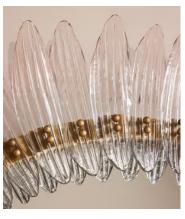

## Treviso Pink Mirror

£1,995 Regular price £1,696 Member price

An extension of our Treviso chandelier, the Treviso mirror is just as standout in a floral design. Referencing the lighting styles seen in Soho House Bangkok, this mirror is handmade from pink ombre glass with petal-like segments that open outwards from an antique brass frame. Place in the bathroom or hallway to give the illusion of more space with a statement twist.