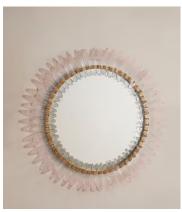

## Treviso Pink Mirror

£1,995 Regular price £1,696 Member price

An extension of our Treviso chandelier, the Treviso mirror is just as standout in a floral design. Referencing the lighting styles seen in Soho House Bangkok, this mirror is handmade from pink ombre glass with petal-like segments that open outwards from an antique brass frame. Place in the bathroom or hallway to give the illusion of more space with a statement twist.