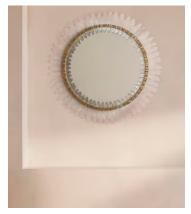

## Treviso Pink Mirror

£1,995 Regular price £1,696 Member price

An extension of our Treviso chandelier, the Treviso mirror is just as standout in a floral design. Referencing the lighting styles seen in Soho House Bangkok, this mirror is handmade from pink ombre glass with petal-like segments that open outwards from an antique brass frame. Place in the bathroom or hallway to give the illusion of more space with a statement twist.