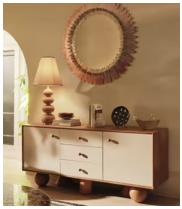

## Treviso Pink Mirror

£1,995 Regular price £1,696 Member price

An extension of our Treviso chandelier, the Treviso mirror is just as standout in a floral design. Referencing the lighting styles seen in Soho House Bangkok, this mirror is handmade from pink ombre glass with petal-like segments that open outwards from an antique brass frame. Place in the bathroom or hallway to give the illusion of more space with a statement twist.