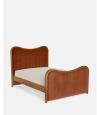

## Product details

As seen in Soho House Rome, our Lawrence bed has a show wood oak frame in a warm, mid-tone finish, offset with a curvaceous headboard and footboard. Upholstered in cotton velvet, this style will bring comfort and softness to your surroundings, while reshaping your bedroom space.