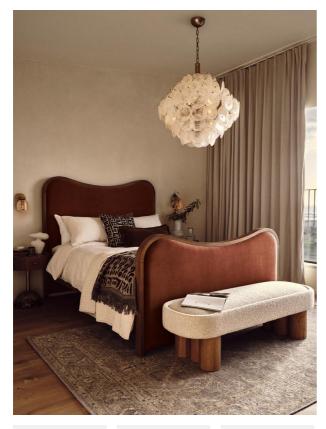

## Product details

As seen in Soho House Rome, our Lawrence bed has a show wood oak frame in a warm, mid-tone finish, offset with a curvaceous headboard and footboard. Upholstered in cotton velvet, this style will bring comfort and softness to your surroundings, while reshaping your bedroom space.