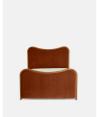

## Product details

As seen in Soho House Rome, our Lawrence bed has a show wood oak frame in a warm, mid-tone finish, offset with a curvaceous headboard and footboard. Upholstered in cotton velvet, this style will bring comfort and softness to your surroundings, while reshaping your bedroom space.