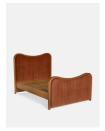

# Lawrence Bed, King, Velvet, Rust

£3,495 Regular

£2,971 Membership

## Product details

As seen in Soho House Rome, our Lawrence bed has a show wood oak frame in a warm, mid-tone finish, offset with a curvaceous headboard and footboard. Upholstered in cotton velvet, this style will bring comfort and softness to your surroundings, while reshaping your bedroom space.