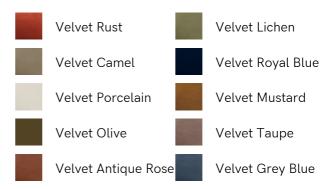

# SOHO HOME











# Lawrence Bed, King, Velvet, Rust

£3,495 Regular

£2,971 Membership

## Sizes

King, Super King

#### Available in



## Product details

As seen in Soho House Rome, our Lawrence bed has a show wood oak frame in a warm, mid-tone finish, offset with a curvaceous headboard and footboard. Upholstered in cotton velvet, this style will bring comfort and softness to your surroundings, while reshaping your bedroom space.

#### **Dimensions**

Product dimensions: H150 x W224 x D164.7cm / H59.1

x W88.2 x D64.8"

Product weight: 139kg / 306.4lbs

Number of boxes: 3

\* Box 1 : H233 x W35 x D28cm / H91.7 x W13.8 x

D11"

\* Box 2 : H178 x W22 x D11cm / H70.1 x W8.7 x

D4.3"

\* Box 3 : H178 x W19 x D17cm / H70.1 x W7.5 x

D6.7"

# **Details**

Assembly required: Yes

Composition: Frame; Engineered Hardwood, Veneer Oak, Poplar Wood. Feet; Beech. Fabric; 85% Cotton,

15% Polyester. Fabric: Velvet Feet: Beech Fillin