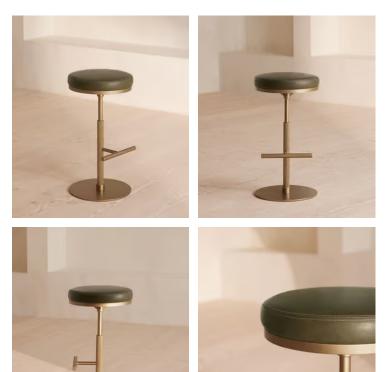

## Wardell Counter Stool, Leather, Moss

\$1,695 \$1,120 Regular price \$1,441 \$896 Member price

A fixed-height silhouette that combines brass with smooth leather for a classic finish.

Bring the bar home with our Wardell counter stool; a matte brass finish on the stem, footrest and circular base references a material seen in our Houses around the world. The design is finished with intricate grooving on the central column and double top stitching around its smoothleather seat.

## Dimensions

Dimensions: H63 x W39 x D39cm / H24.8 x W15.4 x D15.4" Weight: 12kg / 26.5lbs Packaged dimensions: H77 x W52 x D52cm / H30.3 x W20.5 x D20.5" Packaged weight: 17kg / 37.5lbs

## Details

Assembly required: No Composition: 100% Leather Fabric: Leather Feet: Felt Filling: Foam Finish: Antique Brass and moss green Leather Frame: Poplar Wood and Steel Material: Poplar Wood, MDF, foam, Moore & Giles Leather and Steel Removable cushions: No Removable legs: No Seat height: 24.8" Under seat clearance: 21.3"