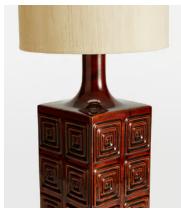

## Dohara Table Lamp, Brown

£250 £125 Regular price £213 £100 Member price

The Dohara table lamp features a ceramic base with embossed geometric squares as a nod to mid-century styles. Spotted in White City House, the lamp is finished with a reactive glaze and a raw silk linen shade which has been woven from natural, untreated yarns for a coarse texture and elegant sheen. Perch it on a console table, or keep it bedside to create an ambience for late-night reading.