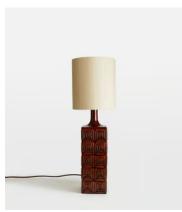

## Dohara Table Lamp, Brown

£250 £125 Regular price £213 £100 Member price

The Dohara table lamp features a ceramic base with embossed geometric squares as a nod to mid-century styles. Spotted in White City House, the lamp is finished with a reactive glaze and a raw silk linen shade which has been woven from natural, untreated yarns for a coarse texture and elegant sheen. Perch it on a console table, or keep it bedside to create an ambience for late-night reading.