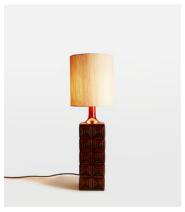

## Dohara Table Lamp, Brown

£250 £125 Regular price £213 £100 Member price

The Dohara table lamp features a ceramic base with embossed geometric squares as a nod to mid-century styles. Spotted in White City House, the lamp is finished with a reactive glaze and a raw silk linen shade which has been woven from natural, untreated yarns for a coarse texture and elegant sheen. Perch it on a console table, or keep it bedside to create an ambience for late-night reading.