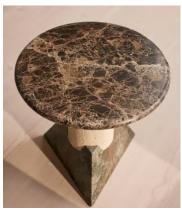

## Thierry Side Table

 £995
 £695
 Regular price

 £846
 £556
 Member price

A solid Dark Emperador marble tabletop and polished travertine upright provide subtle contrast against a Jurassic green marble base.

The angular shape and rich green tones of our Thierry side table take inspiration from both the external architecture and the interior colour palette of Soho House Rome.

## **Details**

Assembly required: No

Clearance: 47cm
Feet: Rubber glides
Finish: Polished Marble
Frame: Marble and Steel

Material: Dark Emperador Marble, Travertine and Jurassic Green

Marble and Steel

Removable legs: No