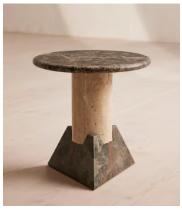

## Thierry Side Table

 £995
 £695
 Regular price

 £846
 £556
 Member price

A solid Dark Emperador marble tabletop and polished travertine upright provide subtle contrast against a Jurassic green marble base.

The angular shape and rich green tones of our Thierry side table take inspiration from both the external architecture and the interior colour palette of Soho House Rome.

## **Details**

Assembly required: No

Clearance: 47cm
Feet: Rubber glides
Finish: Polished Marble
Frame: Marble and Steel

Material: Dark Emperador Marble, Travertine and Jurassic Green

Marble and Steel

Removable legs: No