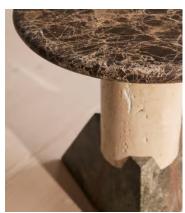

## Thierry Side Table

 £995
 £695
 Regular price

 £846
 £556
 Member price

A solid Dark Emperador marble tabletop and polished travertine upright provide subtle contrast against a Jurassic green marble base.

## **Details**

Assembly required: No

Clearance: 47cm
Feet: Rubber glides
Finish: Polished Marble
Frame: Marble and Steel

Material: Dark Emperador Marble, Travertine and Jurassic Green

Marble and Steel

Removable legs: No