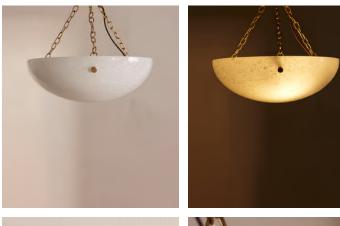

## Veneta Flush Light

£595 Regular price £506 Member price

Our Veneta flush light is designed to sit close to the ceiling, casting its light upwards for a warm and inviting atmosphere in the home. The moulded glass shade has a subtle dappled finish for a softer glow, suspended from brass chains and a brass chain ceiling rose. Place in the hallway or living room to recreate the lighting seen at White City House.