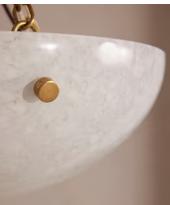

## Veneta Flush Light

£595 Regular price £506 Member price

Our Veneta flush light is designed to sit close to the ceiling, casting its light upwards for a warm and inviting atmosphere in the home. The moulded glass shade has a subtle dappled finish for a softer glow, suspended from brass chains and a brass chain ceiling rose. Place in the hallway or living room to recreate the lighting seen at White City House.