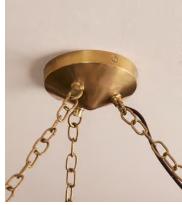

## Veneta Flush Light

£595 Regular price £506 Member price

Our Veneta flush light is designed to sit close to the ceiling, casting its light upwards for a warm and inviting atmosphere in the home. The moulded glass shade has a subtle dappled finish for a softer glow, suspended from brass chains and a brass chain ceiling rose. Place in the hallway or living room to recreate the lighting seen at White City House.