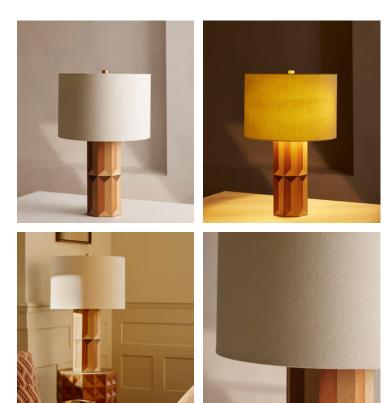

## Arwen Table Lamp

£595 Regular price £506 Member price

Showcasing our love of bold marquetry finishes, the Arwen table lamp adds character and dimension to a side table or desk. A handmade base of cherry wood and oak veneer panels have been arranged to form a two-tone geometric design with a three-dimensional look. Complemented with a neutral linen drum shade, this unique piece takes inspiration from White City House.

## Details

Assembly required: Yes
Base dimensions: H39 x W16 x D16cm
Bulb required: 2 / E27 / 9W Maximum
Bulb style: Tala 6W Globe LED
Bulb(s) included: No
Cable length: 180cm
Dimmable: Yes
Electrician required: No
Height adjustable: No
Shade dimensions: H32 x D45cm
Wood finish: Marquetry
Care instructions: Clean with a soft dry cloth only. Do not use polishing agents, harsh chemicals or abrasive cleaners as they may damage the