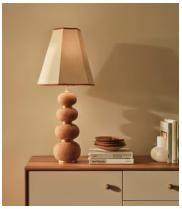

## Naomi Table Lamp

£495 £345 Regular price £421 £276 Member price

The Naomi table lamp plays to our use of mixing materials and shapes when it comes to lighting. A tiered cork base has been partitioned with real brass collars for a sculptural silhouette, while the boxy linen shade and rust-coloured trim adds a subtle pop of colour to this unique piece, inspired by vintage lighting styles found in Soho House Holloway.