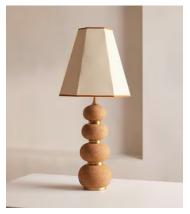

## Naomi Table Lamp

£495 £345 Regular price £421 £276 Member price

The Naomi table lamp plays to our use of mixing materials and shapes when it comes to lighting. A tiered cork base has been partitioned with real brass collars for a sculptural silhouette, while the boxy linen shade and rust-coloured trim adds a subtle pop of colour to this unique piece, inspired by vintage lighting styles found in Soho House Holloway.

## **Dimensions**

**Dimensions:** H90 x W40 x D35cm / H35 x W16 x D14"

Weight: 8kg / 17.6lbs

Packaged dimensions:  $H84 \times W44 \times D42cm / H33.1 \times W17.3 \times D16.5$ "

Packaged weight: 8kg / 17.6lbs

## **Details**

Assembly required: Yes

Base dimensions: H47 x D18cm

Bulb required: 1 / E27 / 9W Maximum

Bulb style: Tala 6W Globe LED

Bulb(s) included: No
Cable length: 180cm

Dimmable: Yes

**Electrician required**: No **Height adjustable**: No

**Lighting Certification UK**: CE **Shade dimensions**: H38 x D35 cm

**Care instructions**: Clean with a soft dry cloth only. Do not use polishing agents, harsh chemicals or abrasive cleaners as they may damage the finish. Always switch off the electricity supply before cleaning.