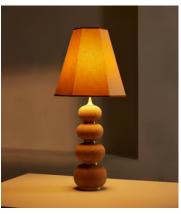

## Naomi Table Lamp

£495 £345 Regular price £421 £276 Member price

The Naomi table lamp plays to our use of mixing materials and shapes when it comes to lighting. A tiered cork base has been partitioned with real brass collars for a sculptural silhouette, while the boxy linen shade and rust-coloured trim adds a subtle pop of colour to this unique piece, inspired by vintage lighting styles found in Soho House Holloway.