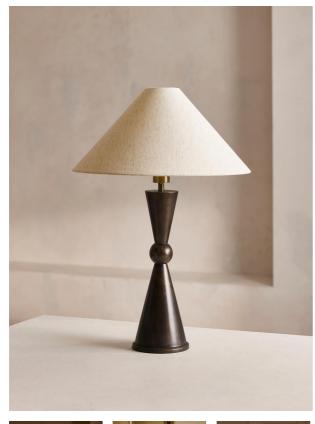

# Kea Table Lamp, Us

| £395 | Regular    |
|------|------------|
| £336 | Membership |

#### Product details

Layer your lighting scheme with unique shapes and materials. Our Kea table lamp has a patina base in a unique geometric shape, alongside a natural linen shade. Add to a bedside or hallway side table to bring the artistic elements of Soho House Amsterdam into your own home.

### Dimensions

Product dimensions: H66 x W45 x D45cm / H27 x W18 x D18"  $\,$ 

Product weight: 10kg / 22lbs

Packaged or boxed weight: 10kg / 22lbs

Number of boxes: 2

#### Details

Assembly required: Yes Base dimensions: H16.5 x D5.9" Bulb required: 1 / E26 / 6W Maximum Bulb style: Tala 6W Globe LED Bulb(s) included: No Cable length: 180cm Care instructions: Clean with a soft dry cloth only. Do not use polishing agents, harsh chemicals or abrasive cleaners as they may damage the finish. Always switch off the electricity supply before cleaning. Dimmable: Yes, all portable lighting comes with an inline dimmer on the cable Electrician required: No Height adjustable: No Lighting Certification US: UL Shade dimensions: H8.7 x D18.1"