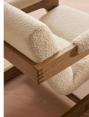

### Product details

Inspired by Soho House Rome, our Lara armchair creates a standalone statement in any room. Its cantilever design showcases traditional oak wood joinery detail for a sculptural twist, with an upholstered boucle seat and back. Padded arms provide further comfort, whether placing it in the corner of the bedroom or living room.

#### Details

Arm height: 57.5cm Assembly required: No

Care instructions: Professional upholstery

cleaning only

Composition: 54% Polyester, 46% Acrylic

Fabric: Boucle

Filling: Foam and fibre

Frame: Oak and engineered hardwood