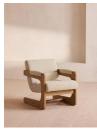

# Lara Armchair, Boucle, Natural

£746 Regular

£597 Membership

### Product details

Inspired by Soho House Rome, our Lara armchair creates a standalone statement in any room. Its cantilever design showcases traditional oak wood joinery detail for a sculptural twist, with an upholstered boucle seat and back. Padded arms provide further comfort, whether placing it in the corner of the bedroom or living room.