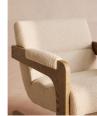

### Product details

Inspired by Soho House Rome, our Lara armchair creates a standalone statement in any room. Its cantilever design showcases traditional oak wood joinery detail for a sculptural twist, with an upholstered boucle seat and back. Padded arms provide further comfort, whether placing it in the corner of the bedroom or living room.

#### Details

Arm height: 57.5cm Assembly required: No

Care instructions: Professional upholstery

cleaning only

Composition: 54% Polyester, 46% Acrylic

Fabric: Boucle

Filling: Foam and fibre

Frame: Oak and engineered hardwood