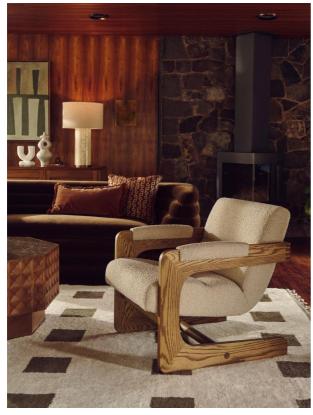

# Lara Armchair, Boucle, Natural

£746 Regular

£597 Membership

### Product details

Inspired by Soho House Rome, our Lara armchair creates a standalone statement in any room. Its cantilever design showcases traditional oak wood joinery detail for a sculptural twist, with an upholstered boucle seat and back. Padded arms provide further comfort, whether placing it in the corner of the bedroom or living room.