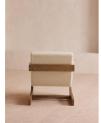

# Lara Armchair, Boucle, Natural

£746 Regular

£597 Membership

### Product details

Inspired by Soho House Rome, our Lara armchair creates a standalone statement in any room. Its cantilever design showcases traditional oak wood joinery detail for a sculptural twist, with an upholstered boucle seat and back. Padded arms provide further comfort, whether placing it in the corner of the bedroom or living room.