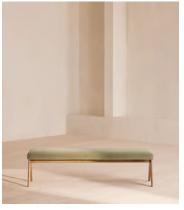

## Hayward Bench, Velvet, Lichen

£795 Regular price £676 Member price

Legs carved from solid oak support a padded, cushioned top fully upholstered in velvet.

Designed to be used as extra seating at the dining table or perched at the foot of your bed, our Hayward bench takes cues from the interiors of 180 House. Its velvet upholstery comes in a bespoke shade from our made-to-order palette.