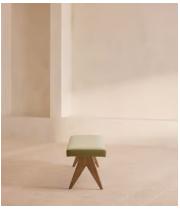

## Hayward Bench, Velvet, Lichen

£795 Regular price £676 Member price

Legs carved from solid oak support a padded, cushioned top fully upholstered in velvet.

Designed to be used as extra seating at the dining table or perched at the foot of your bed, our Hayward bench takes cues from the interiors of 180 House. Its velvet upholstery comes in a bespoke shade from our made-to-order palette.