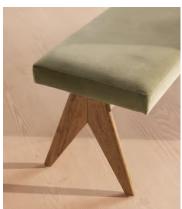

## Hayward Bench, Velvet, Lichen

£795 Regular price £676 Member price

Legs carved from solid oak support a padded, cushioned top fully upholstered in velvet.

Designed to be used as extra seating at the dining table or perched at the foot of your bed, our Hayward bench takes cues from the interiors of 180 House. Its velvet upholstery comes in a bespoke shade from our made-to-order palette.

## **Details**

Assembled size:  $H46 \times W160 \times D44 \text{ cm}$ 

Assembly required: No

Composition: 85% Cotton, 15% Polyester (100% Cotton Pile)

Fabric: Velvet
Feet: Oak

Filling: Foam and fibre
Frame: Oak and Birch
Removable cushions: No
Removable legs: No
Seat depth: 43.8cm
Seat height: 45.7cm